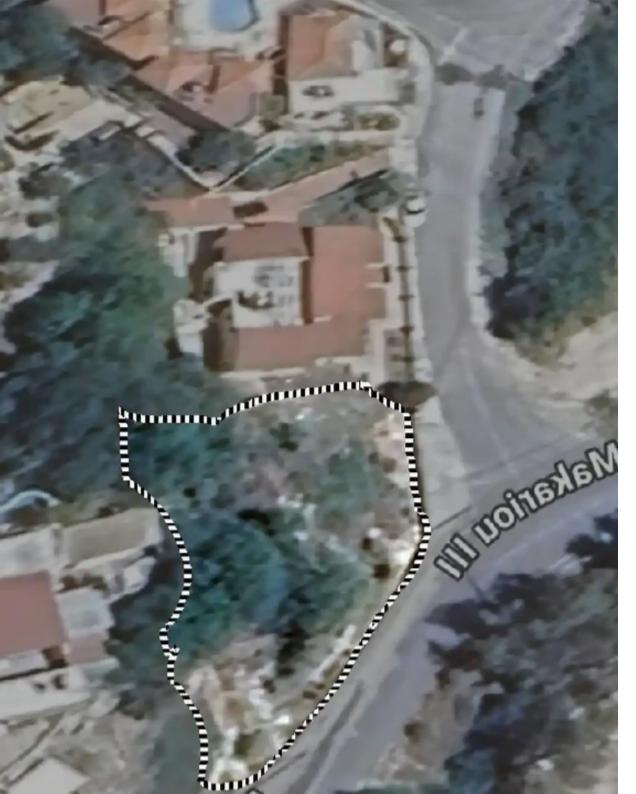

## Residential land 800 m<sup>2</sup>

€200.000

Paphos, Mesa-Chorio-8290, Cyprus

This ad is presented by listings admin, under supervision from ,

Licensed Real Estate Agent Reg no: 1234, Lic no: 603/E

**Offered at:** €200,000

**Estate ID:** 35527

**Ref:** ba5233275

m<sup>2</sup>
Total plot's-land's area: 800 m<sup>2</sup>

Available from: 2024-04-30

Type: Residential

""residental land 800m2""...