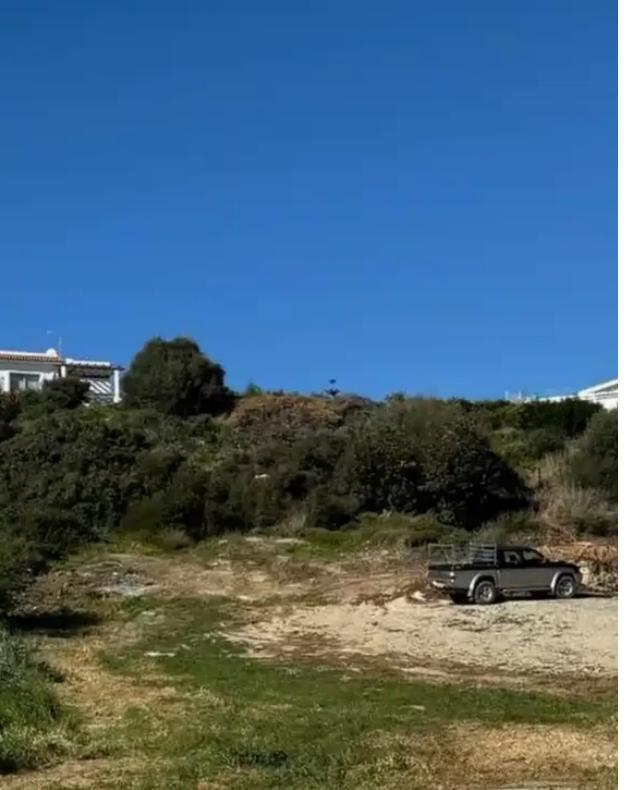

## Residential land 2342 m<sup>2</sup> €200.000

Limassol, Pissouri-4607, Cyprus

This ad is presented by listings admin, under supervision from ,

Licensed Real Estate Agent Reg no: 1234, Lic no: 603/E

**Offered at:** €250,000

**Estate ID:** 35729

**Ref:** ba5235515

m<sup>2</sup>
Total plot's-land's area: 2342 m<sup>2</sup>

Coverage: 35 %

Available from: 2024-05-01

Type: Residential

""Residential plot for sale in Pissouri""...