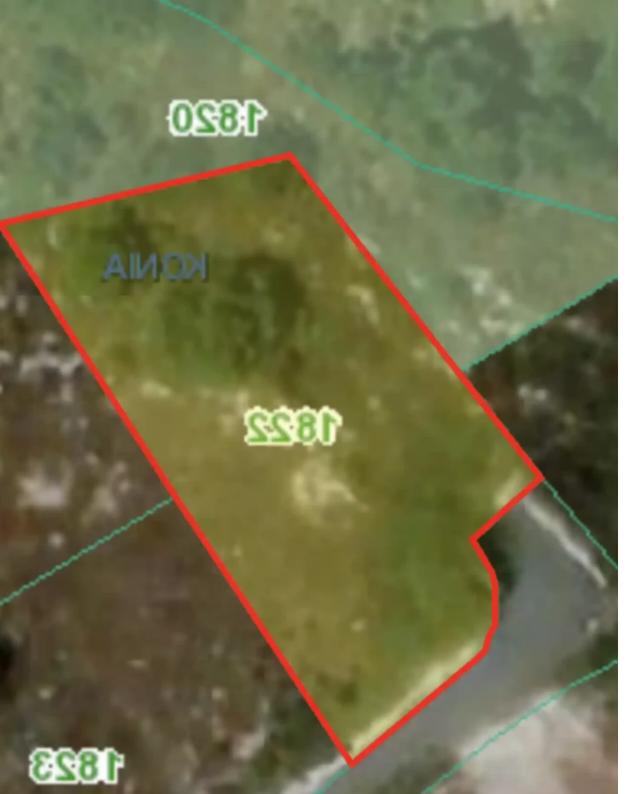

## Residential land 923 m<sup>2</sup> €310.000

Paphos, Konia-8300, Cyprus

This ad is presented by listings admin, under supervision from ,

Licensed Real Estate Agent Reg no: 1234, Lic no: 603/E

**Offered at:** €310,000

**Estate ID:** 35960

**Ref:** ba5236937

m<sup>2</sup>
Total plot's-land's area: 923 m<sup>2</sup>

Coverage: 0 %

Available from: 2024-05-02