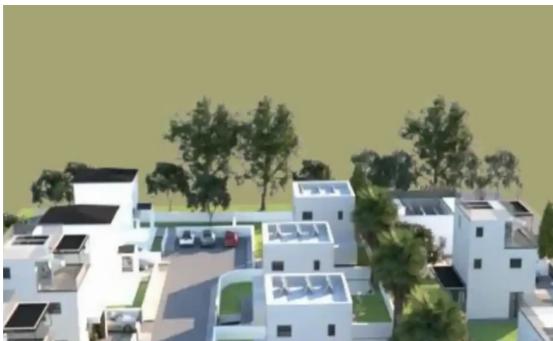

Type: **PrivateHouse** 

trees and overlooking the Akrotiri Coast line just 5 minutes' drive from the Limassol – Paphos Highway The project consists of 11 detached 2 Bedroom/3 Bedroom/4 Bedroom Houses Each House boasts a private garden, private parking, terraces and the option to install a swimming pool. Residents benefit from the picturesque landscape and partial sea view. The contemporary design, the privacy, and the surrounding nature make it the ideal place for you to create a lovely home away from the city hustle. Plots from 281 sqm to 469 sqm Houses 100 sqm p...