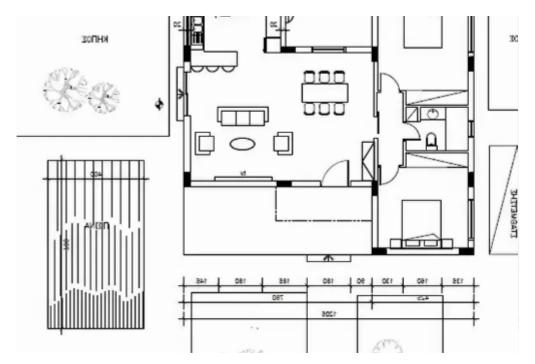

**Estate ID:** 35964

Ref: ba5235891

NET internal area: 150

Bathrooms: 2

Bedrooms: 2

Parking spaces: Covered cars

Available from: 2024-05-02

Offered at: **341,000** 

Type: **PrivateHouse** 

trees and overlooking the Akrotiri Coast line just 5 minutes' drive from the Limassol – Paphos Highway The project consists of 11 detached 2 Bedroom/3 Bedroom/4 Bedroom Houses Each House boasts a private garden, private parking, terraces and the option to install a swimming pool. Residents benefit from the picturesque landscape and partial sea view. The contemporary design, the privacy, and the surrounding nature make it the ideal place for you to create a lovely home away from the city hustle. Plots from 281 sqm to 469 sqm Houses 100 sqm p...