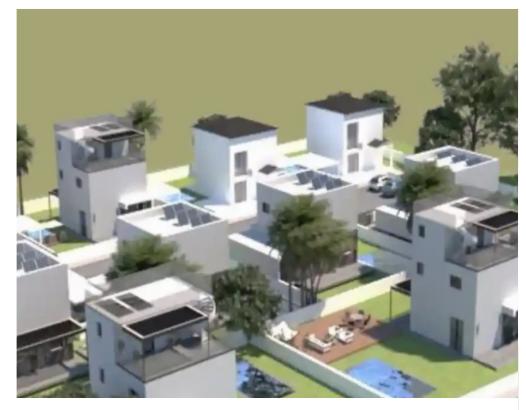

Type: **PrivateHouse** 

trees and overlooking the Akrotiri Coast line just 5 minutes' drive from the Limassol – Paphos Highway The project consists of 11 detached 2 Bedroom/3 Bedroom/4 Bedroom Houses Each House boasts a private garden, private parking, terraces and the option to install a swimming pool. Residents benefit from the picturesque landscape and partial sea view. The contemporary design, the privacy, and the surrounding nature make it the ideal place for you to create a lovely home away from the city hustle. Plots from 281 sqm to 469 sqm Houses 100 sqm p...