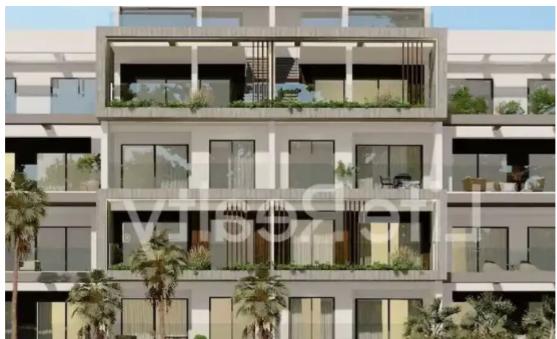

## 3-bedroom penthouse f?r s?le €1.200.000

Limassol, Super-Home-Center-Timou-Prodromou-Mesa-Geitonia-4004, Cyprus

This ad is presented by listings admin, under supervision from , Licensed Real Estate Agent Reg no: 1234, Lic no: 603/E

**Offered at:** €1,200,000

**Estate ID:** 35991

**Ref:** ba5235662

NET internal area: 153

Bathrooms: 2

Bedrooms: 3

Parking spaces: Covered cars

Available from: 2024-05-02

Offered at: **1,200,00**0

Type: Penthouse