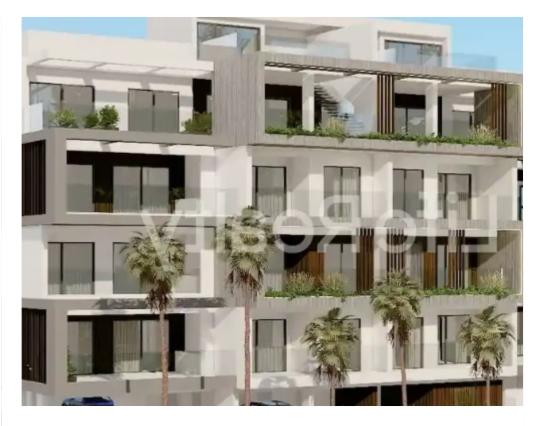

## 3-bedroom penthouse f?r s?le €1.200.000

Limassol, Super-Home-Center-Timou-Prodromou-Mesa-Geitonia-4004, Cyprus

This ad is presented by listings admin, under supervision from , Licensed Real Estate Agent Reg no: 1234, Lic no: 603/E

**Offered at:** €1,200,000

**Estate ID:** 35991

**Ref:** ba5235662

NET internal area: 153

Bathrooms: 2

Bedrooms: 3

Parking spaces: Covered cars

Available from: 2024-05-02

Offered at: **1,200,00**0

Type: Penthouse