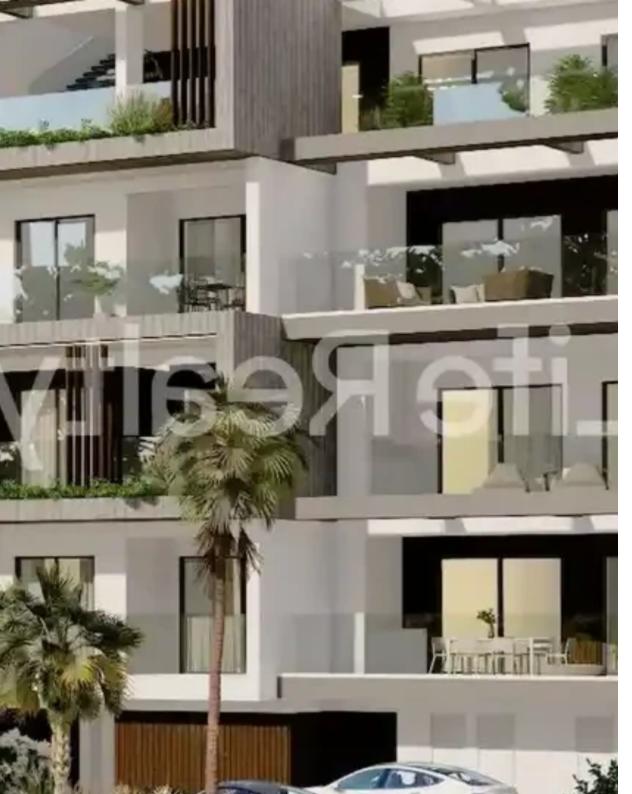

## 3-bedroom penthouse f?r s?le €1.200.000

Limassol, Super-Home-Center-Timou-Prodromou-Mesa-Geitonia-4004, Cyprus

This ad is presented by listings admin, under supervision from , Licensed Real Estate Agent Reg no: 1234, Lic no: 603/E

**Offered at:** €1,200,000

**Estate ID:** 35991

**Ref:** ba5235662

NET internal area: 153

Bathrooms: 2

Bedrooms: 3

Parking spaces: Covered cars

Available from: 2024-05-02

Offered at: **1,200,00**0

Type: Penthouse