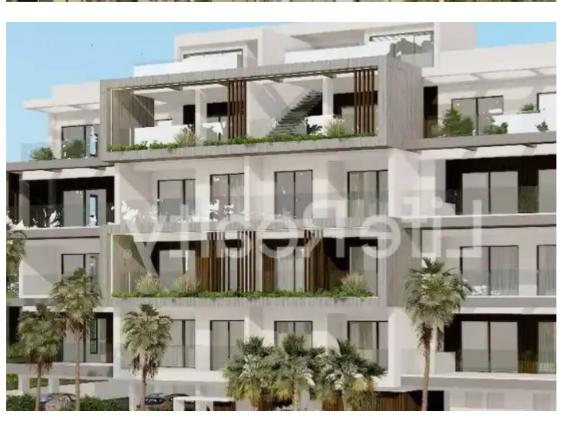

## 3-bedroom penthouse f?r s?le €1.200.000

Limassol, Super-Home-Center-Timou-Prodromou-Mesa-Geitonia-4004, Cyprus

This ad is presented by listings admin, under supervision from , Licensed Real Estate Agent Reg no: 1234, Lic no: 603/E

**Offered at:** €1,200,000

**Estate ID:** 35991

**Ref:** ba5235662

NET internal area: 153

Bathrooms: 2

Bedrooms: 3

Parking spaces: Covered cars

Available from: 2024-05-02

Offered at: **1,200,00**0

Type: Penthouse