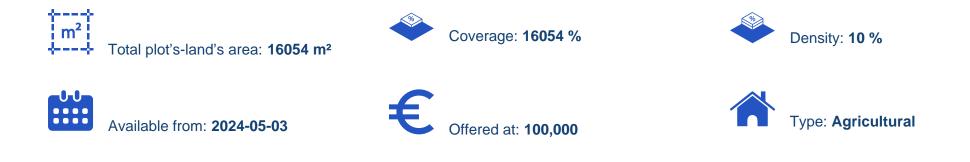

## Agricultural land 16054 m<sup>2</sup> €100.000

Larnaka, Main-Harbor-Chrysopolitissa-6016, Cyprus This ad is presented by listings admin, under supervision from, Licensed Real Estate Agent Reg no: 1234, Lic no: 603/E

Offered at: €100,000 Estate ID: 36174 Ref: ba5237345