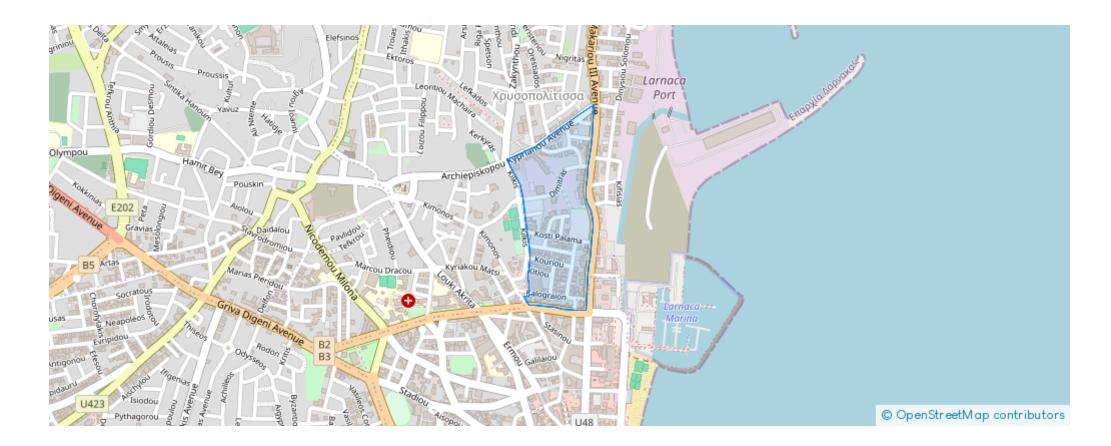

## Agricultural land 16054 m<sup>2</sup> €100.000

Larnaka, Main-Harbor-Chrysopolitissa-6016, Cyprus This ad is presented by listings admin, under supervision from, Licensed Real Estate Agent Reg no: 1234, Lic no: 603/E

## **Estate on map:**

Website: realty.com.cy/p/agricultural-land-16054-m<sup>2</sup>-€100.000-

ba5237345

Email: <a href="mailto:info@rimatech.com.cy">info@rimatech.com.cy</a>

Phone: +35795958898 // +35725714014