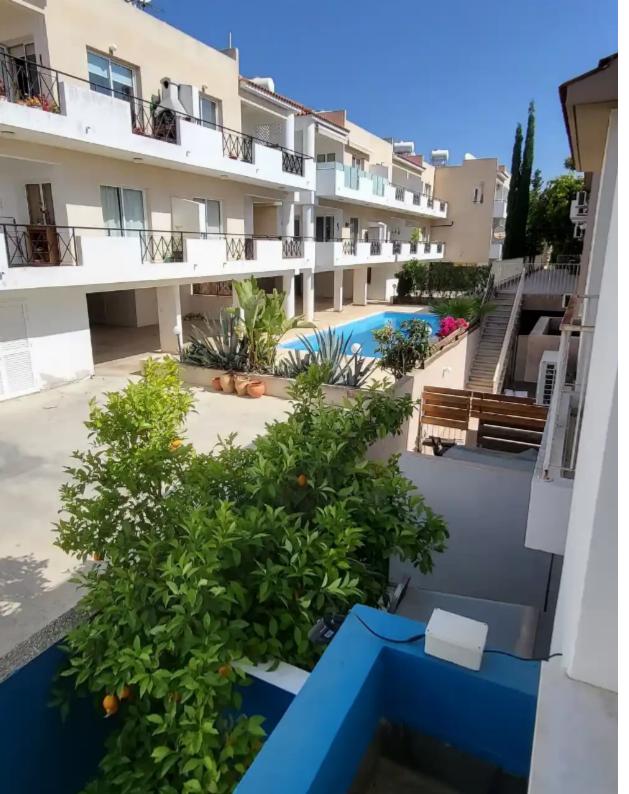

Type: **SemidetachedHouse** 

??Special offer ??? Quick sale only serious buyers Call and give your offer.. 2 floors house with city view and sea view, 2 bedrooms, one gest toilet, one bathroom, the total 110 m², the house is 84 m², front yard is 25 m² and back yard is 5 m² \* No tax \* Title deeds available \* Has garage covered \* Has communal swimming pool \* Has alarm system and cameras \* Air condition in all rooms \* Fully furnished front and back of the house Just 5 minutes by car to International school and 10 minutes to supermarket and around 15 to 20 minutes to city centre More information contact me You are welcome...