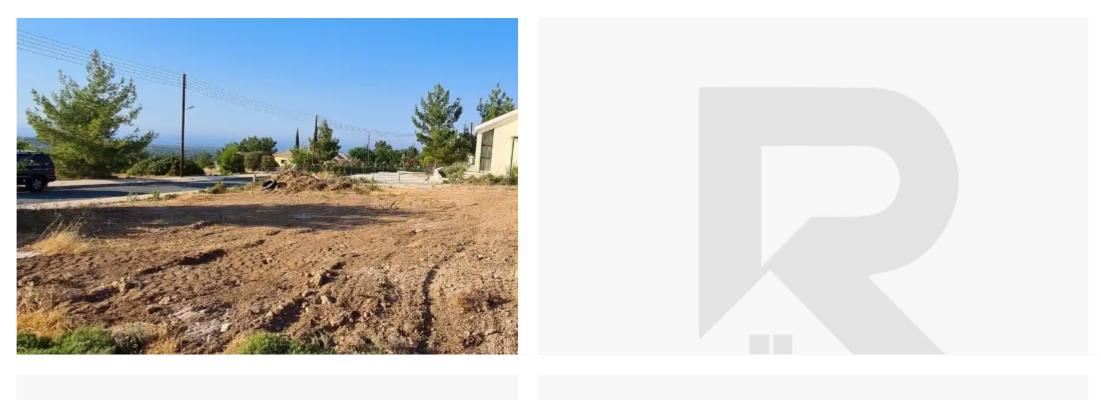

## Residential land 821 m<sup>2</sup> €170.000

Limassol, Souni-4717, Cyprus

This ad is presented by listings admin, under supervision from ,

Licensed Real Estate Agent Reg no: 1234, Lic no: 603/E

**Offered at:** € 170,000

**Estate ID:** 36379

**Ref:** ba5238945

+--
→ Total plot's-land's area: 821 m²

Coverage: 20 %

Density: 20 %

Available from: 2024-05-04

Offered at: 170,000

Type: Residential