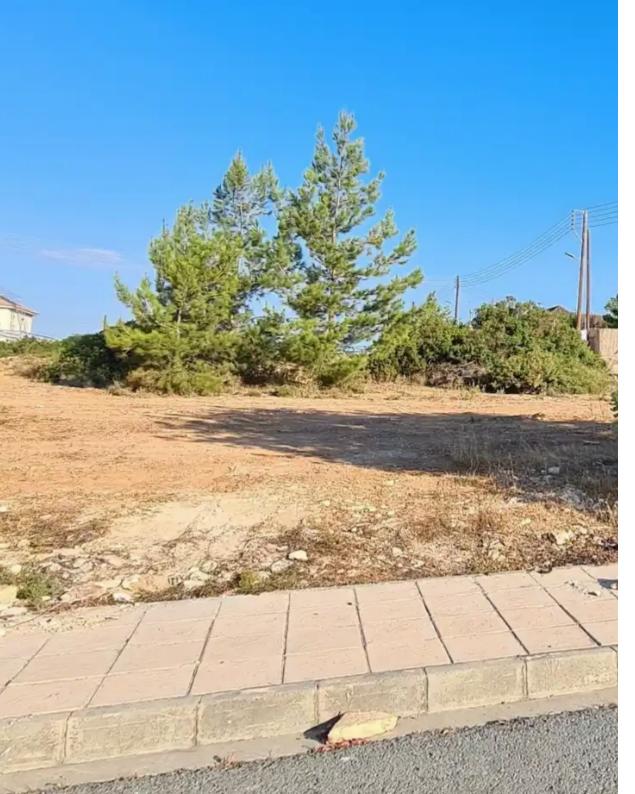

## Residential land 821 m<sup>2</sup> €170.000

Limassol, Souni-4717, Cyprus

This ad is presented by listings admin, under supervision from ,

Licensed Real Estate Agent Reg no: 1234, Lic no: 603/E

**Offered at:** € 170,000

**Estate ID:** 36379

**Ref:** ba5238945

+--
→ Total plot's-land's area: 821 m²

Coverage: 20 %

Density: 20 %

Available from: 2024-05-04

Offered at: 170,000

Type: Residential