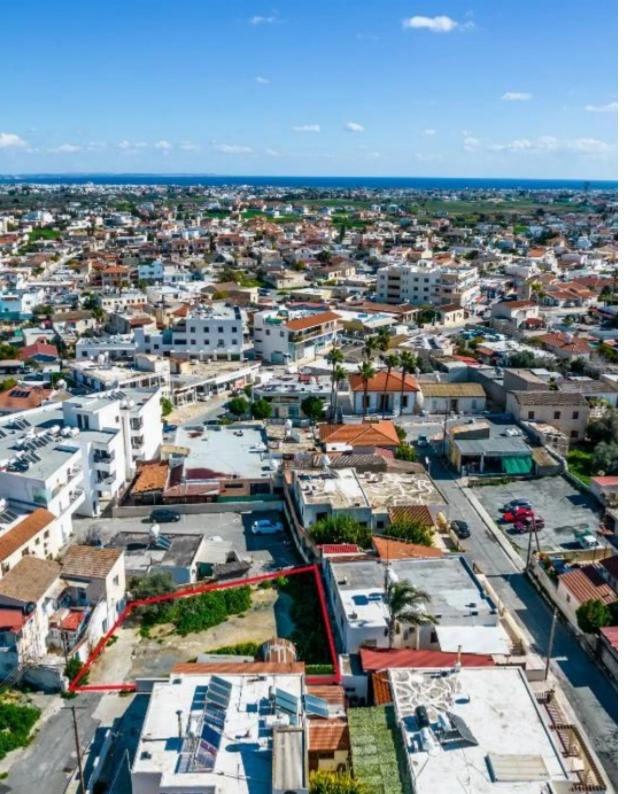

The property is a share (50%) of a residential/commercial field in Aradippou. It is located on Georgiou Drosini street, 40m from Arch. Makariou avenue. The field has a land area of 859sqm and Gordian's share corresponds approximately to 430sqm. It offers proximity to all amenities and easy access to Larnaca's city center....