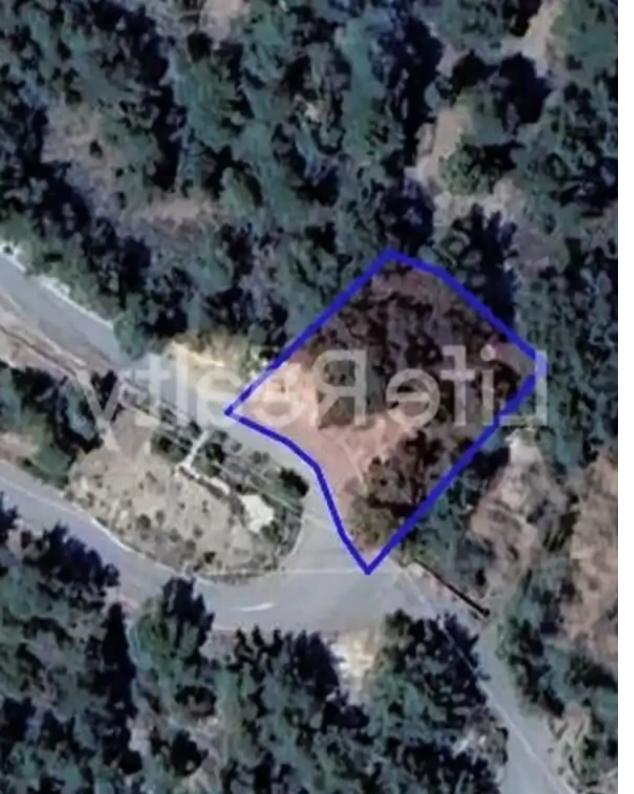

## Residential land 763 m<sup>2</sup> €120.000

Limassol, Pera-Pedi-4779 , Cyprus

This ad is presented by listings admin, under supervision from ,

Licensed Real Estate Agent Reg no: 1234, Lic no: 603/E

**Offered at:** € 100,000

""This splendid plot spans 763m2 and is situated in the serene retreat of Moniatis village, just a 30-minute drive from Limassol city. Positioned ideally, it enjoys a prime location with a registered road at the front for convenient access, while maintaining a tranquil suburban ambiance. Offering a high building density of 25% and a coverage allowance of 15%, this rectangular plot allows for the construction of up to two floors, reaching a maximum height of 8.3 meters. Call us for a viewing and detailed information!""...