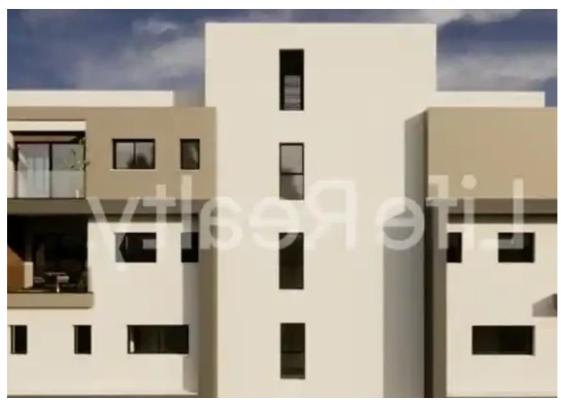

## 2-bedroom apartment f?r s?le €510.000

Limassol, Panthea-Mesa-Geitonia-4007, Cyprus

This ad is presented by listings admin, under supervision from,

Licensed Real Estate Agent Reg no: 1234, Lic no: 603/E

Offered at: **510,000** 

Type: Apartment

""""Introducing this remarkable three-floor building consisting of nine apartments, situated in the sought-after neighborhood of Mesa Geitonia in Limassol. Just a quick 10-minute drive from the heart of the city center of Limassol, it shows impeccable finishes throughout, presenting an appealing opportunity for both renters and prospective buyers. Positioned near primary access routes in Mesa Geitonia, it offers easy access to the highway just 2 minutes away driving, ensuring that the beach is less than a 7-minute drive away. Moreover, it's conveniently located close to schools, banks, and markets, facilitating effortless everyday living. With these exceptional features and amenities, ...