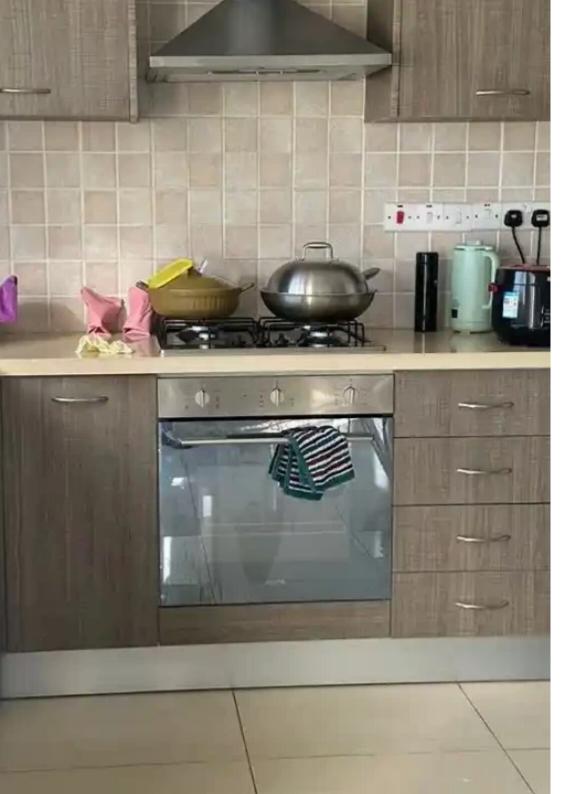

Offered at: 2,000

Type: SemidetachedHouse

4 bedrooms semi detached house in Kato polemidia in Limassol for rent, 8 years old. Covered area 210m2. Plot is 230m2. Fully finished. Drive 3-4 minutes is alphamega super market and mc Donald, 10-12 minutes to Heritage, Pascal and island private school. Ask for 2000 euro per month....