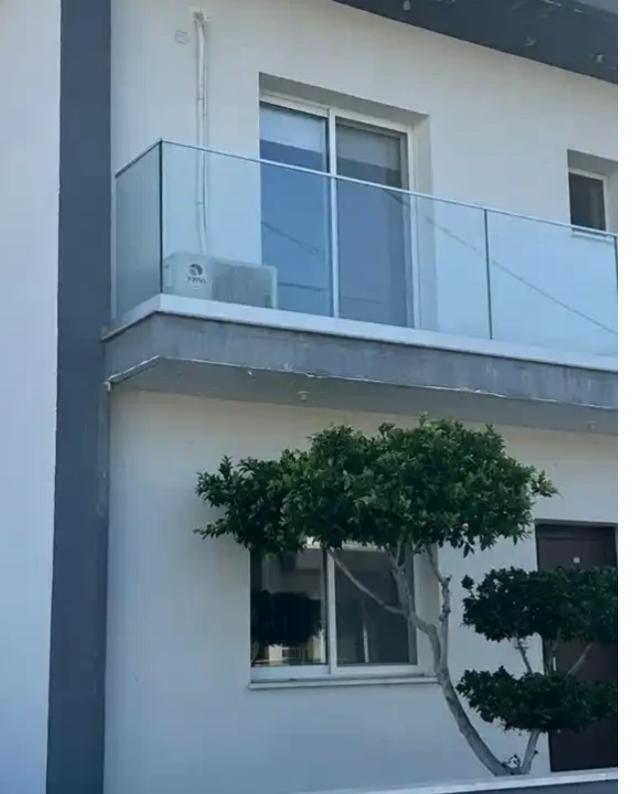

Offered at: 2,000

Type: SemidetachedHouse

4 bedrooms semi detached house in Kato polemidia in Limassol for rent, 8 years old. Covered area 210m2. Plot is 230m2. Fully finished. Drive 3-4 minutes is alphamega super market and mc Donald, 10-12 minutes to Heritage, Pascal and island private school. Ask for 2000 euro per month....