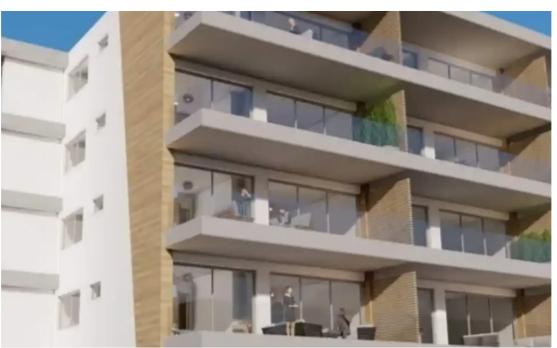

**Offered at:** €1,632,000

**Estate ID:** 36789

**Ref:** ba5238958

Total plot's-land's area: **2100 m**<sup>2</sup>

Available from: 2024-05-06

Offered at: 1,632,00

Type: Residentia

""""Land for sale with all building licenses, land parcel is 2100 m2 for one modern new residential building in Kato Polemidia area of Limassol, with easy access to the highway, School, Supermarkets, is made of 20 Flats 2 bedroom apartments, modern architecture and up to 10% return investment, is close to Limassol Marina Cyprus and to the New Casino Limassol Cyprus (City of Dreams Mediterranean)... The building canbe sold completed 5.2ml FOR MORE CONTACT PM...""""""...