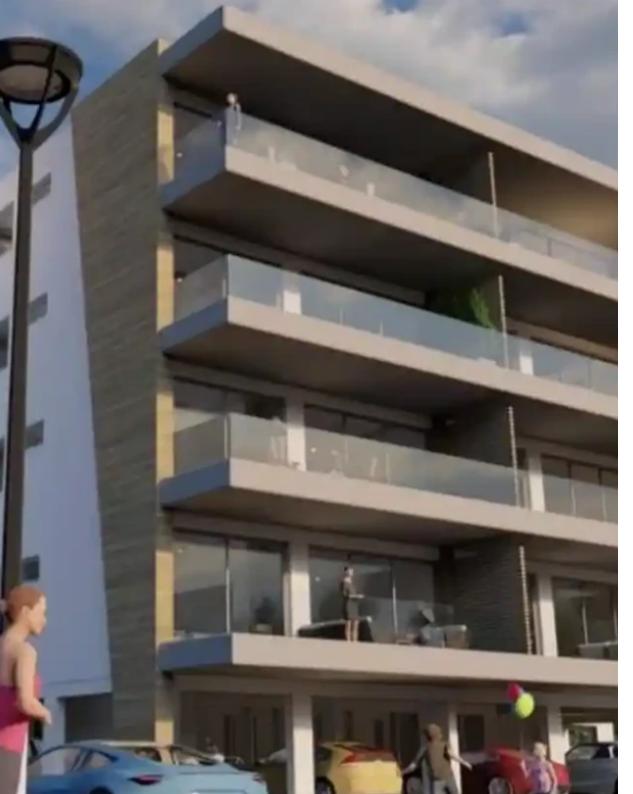

**Offered at:** €1,632,000

**Estate ID:** 36789

**Ref:** ba5238958

Total plot's-land's area: **2100 m**<sup>2</sup>

Available from: 2024-05-06

Offered at: 1,632,00

Type: Residentia

""""Land for sale with all building licenses, land parcel is 2100 m2 for one modern new residential building in Kato Polemidia area of Limassol, with easy access to the highway, School, Supermarkets, is made of 20 Flats 2 bedroom apartments, modern architecture and up to 10% return investment, is close to Limassol Marina Cyprus and to the New Casino Limassol Cyprus (City of Dreams Mediterranean)... The building canbe sold completed 5.2ml FOR MORE CONTACT PM...""""""...