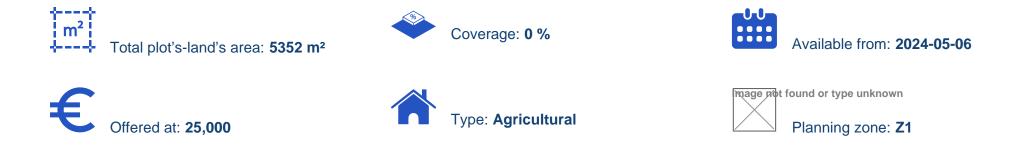

## Agricultural land 5352 m<sup>2</sup> €25.000

Limassol, Souni-4717, Cyprus

This ad is presented by listings admin, under supervision from , Licensed Real Estate Agent Reg no: 1234, Lic no: 603/E

Offered at: €25,000 Estate ID: 36790 Ref: ba5240260