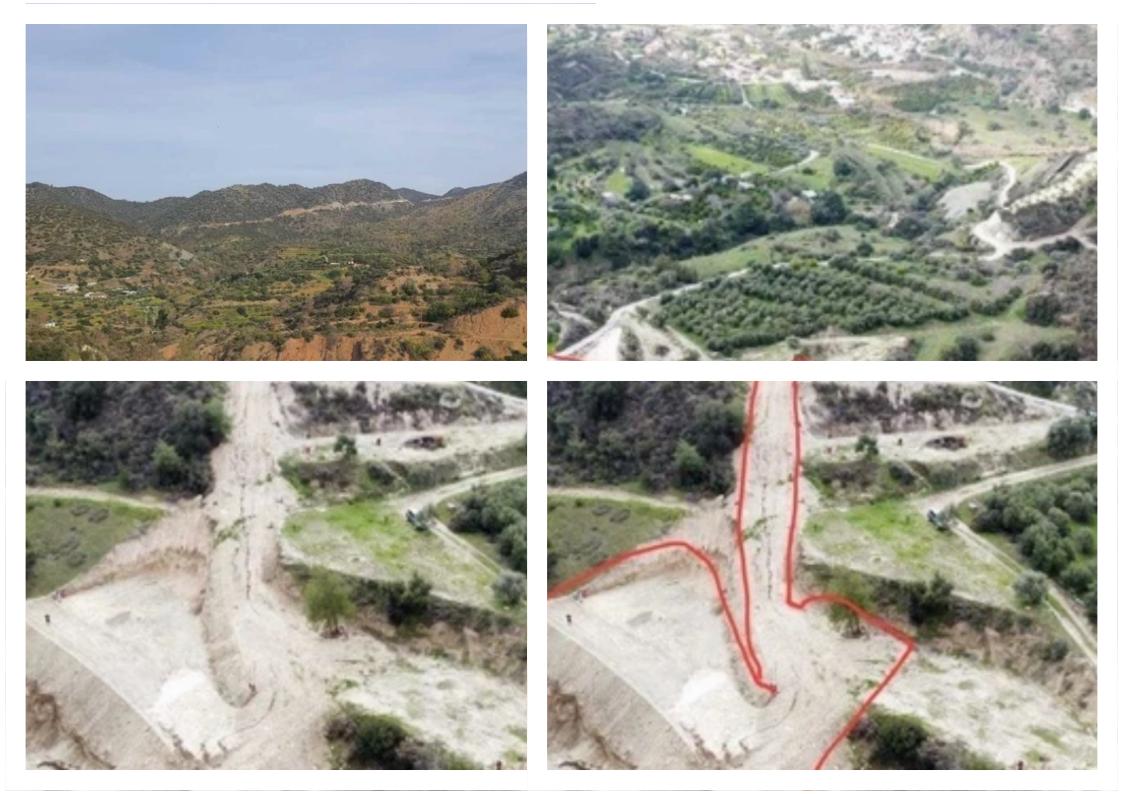

**Estate ID:** 36798

**Ref:** ba4560204

Total plot's-land's area: 2000 m²

Density: 10 %

Available from: 2024-05-06

Offered at: 37,500

Гуре: **Agricultura** 

"""""Ivestment opportunity. For Quick SAIE Agricultural land G 3 zone with a road . 10 % coverage can build a 200 sqm house 8 m hight maximum.

Concrete road next to the land. The land is on 2 levels will need to build supporting walls . Electricity and water very near. The land is 10 min from the Limassol Germasogeia roundabout and 4 min from Germasogeia village. No time wasters please only serious offers. Dropped pin GPS location 34.7683703, 33.0712201"""""...