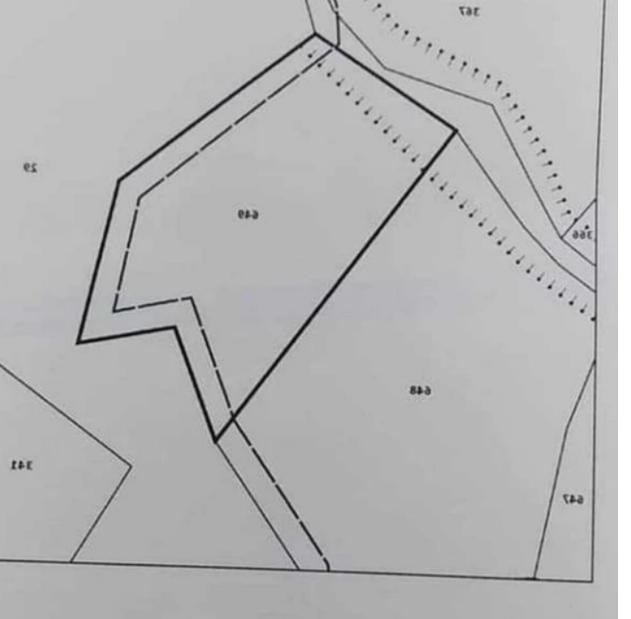

**Estate ID:** 36798

**Ref:** ba4560204

Total plot's-land's area: 2000 m²

Density: 10 %

Available from: 2024-05-06

Offered at: 37,500

Гуре: **Agricultura** 

"""""Ivestment opportunity. For Quick SAIE Agricultural land G 3 zone with a road . 10 % coverage can build a 200 sqm house 8 m hight maximum.

Concrete road next to the land. The land is on 2 levels will need to build supporting walls . Electricity and water very near. The land is 10 min from the Limassol Germasogeia roundabout and 4 min from Germasogeia village. No time wasters please only serious offers. Dropped pin GPS location 34.7683703, 33.0712201"""""...