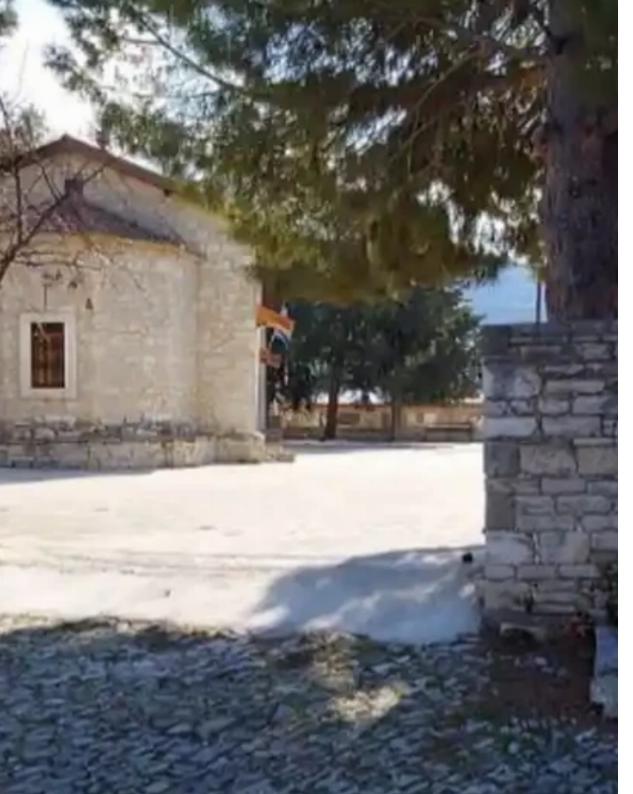

Type: SemidetachedHouse

Stone build old house/semi detached, located in the center of silikou village village. Needs renovations but a great investment opportunity. Allowed to build 120% from 78 sqm Also eligible for Government Support Program . the permission are ready . government also will help to build for the construction ....