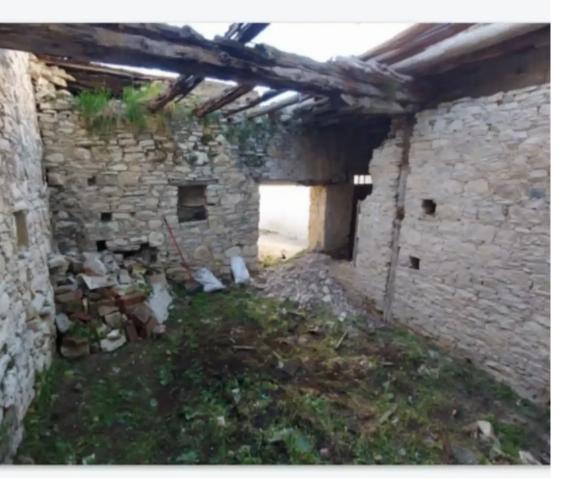

Type: SemidetachedHouse

Stone build old house/semi detached, located in the center of silikou village village. Needs renovations but a great investment opportunity. Allowed to build 120% from 78 sqm Also eligible for Government Support Program . the permission are ready . government also will help to build for the construction ....