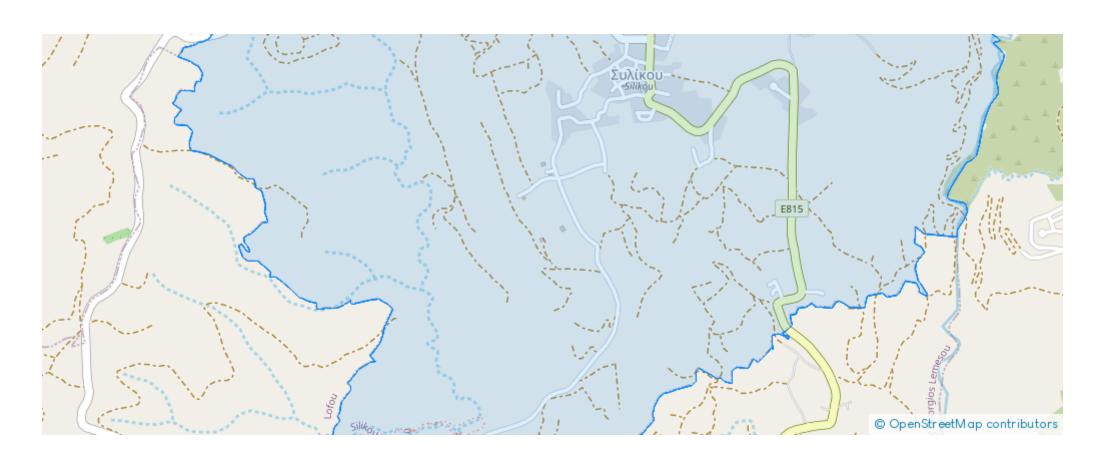

## 2-bedroom semi-detached f?r s?le €30.000

Limassol, Silikou-4742, Cyprus

This ad is presented by listings admin, under supervision from ,

Licensed Real Estate Agent Reg no: 1234, Lic no: 603/E

**Offered at:** €30,000

## **Estate on map:**

Website: realty.com.cy/p/2-bedroom-semi-detached-f?r-s?le-

€30.000-ba5236128

Email: info@rimatech.com.cy

**Phone:** +35795958898 // +35725714014

This ad is presented by listings admin, under supervision from ,