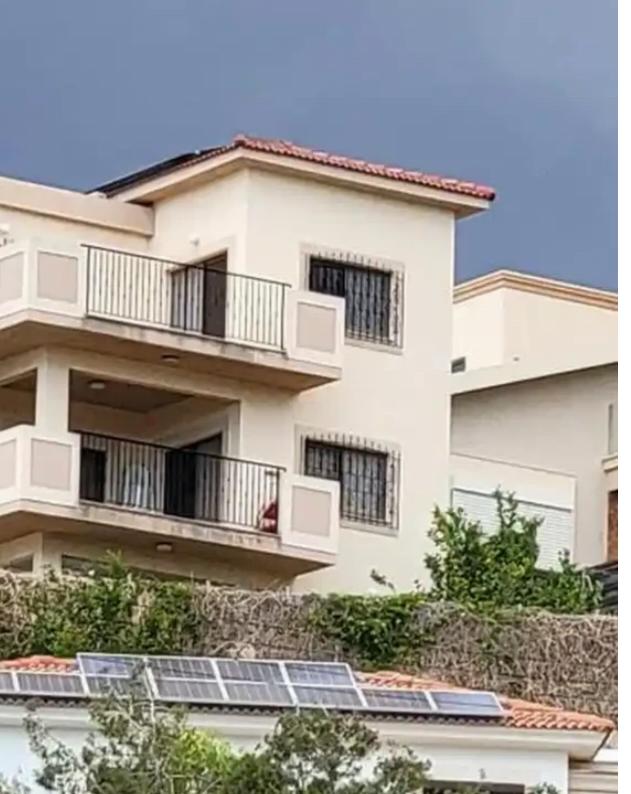

## Residential land 2834 m<sup>2</sup> €1.595.000

Limassol, Panthea-Grammar-School-Agios-Athanasios-4105, Cyprus

This ad is presented by listings admin, under supervision from , Licensed Real Estate Agent Reg no: 1234, Lic no: 603/E

**Offered at:** €1,595,000

**Estate ID:** 37108

**Ref:** ba5241164

m²
Total plot's-land's area: 2834 m²

Coverage: 25 %

Density: 40 %

Available from: 2024-05-07

Type: Residential