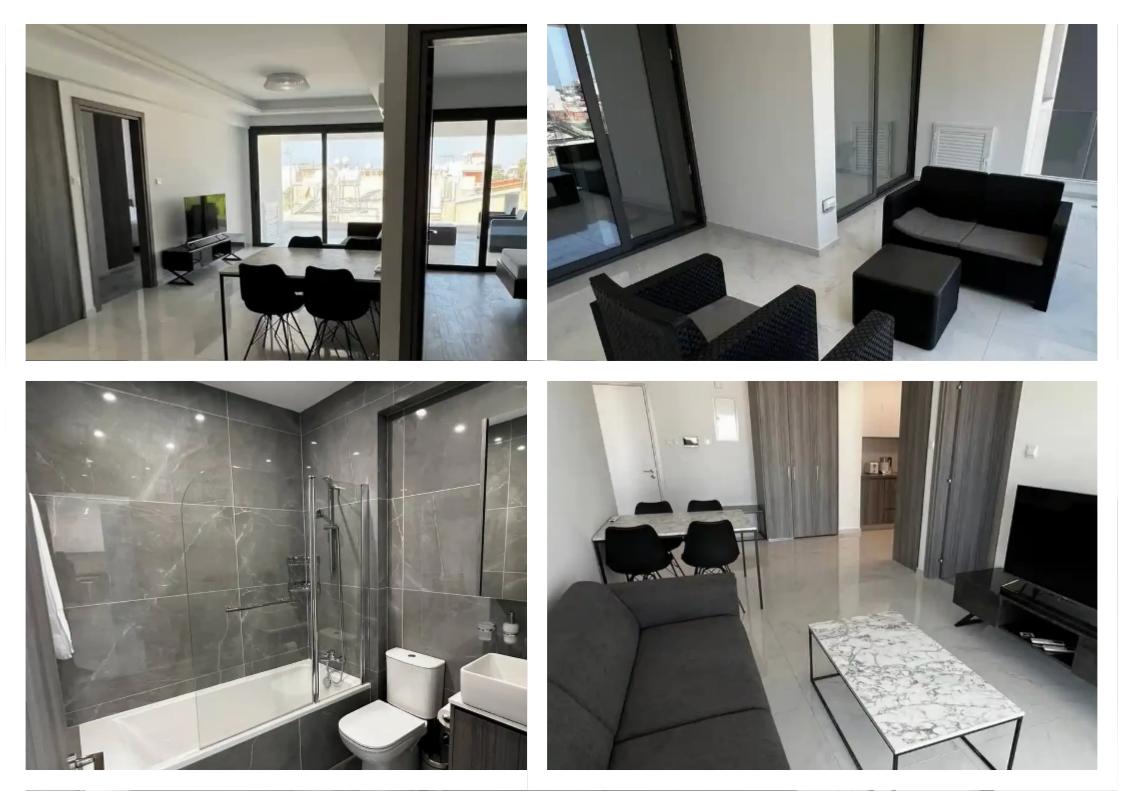

Offered at: €1,750 Estate ID: 37308 Ref: ba5242135

New building new appliances BOSCH. Fully furnished. Curtains. Underground parking, storage room Great Location. 5 min drive to Jumbo and Alfamega. Direct exit to 2 roundabouts. €1,800 (2 deposits)...