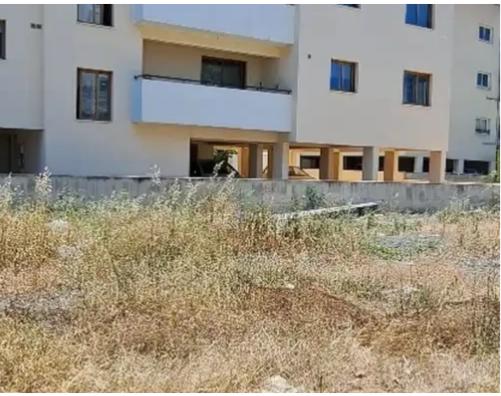

## Residential land 502 m<sup>2</sup> €520.000

Larnaka, Umm-Haram-Piale-Pasa-Skala-6027, Cyprus This ad is presented by listings admin, under supervision from, Licensed Real Estate Agent Reg no: 1234, Lic no: 603/E

Plot with ready building licenses ?Larnaca - Land Registry Area ? Walking distance to Larnaca new Marina, beach ?? amenites, supermarkets, schools, shopping centre and the tourist area of Larnaca ?The project has ready permit licenses to build and consists of : ? ?Plot 502m2 ?? 2 Bedroom apartments / 1 bedroom apartments and 1 Penthouse available ? ?8 Units Only ?? Modern architecture design ? ?Spacious and smart floorplan designs ? ?Big master bedrooms ? ?Balconies for each apartment ? ?Open plan kitchen, dining and living room area ? ?Private photovoltaic panel system for penthouses ? ?Private storage rooms for all a...