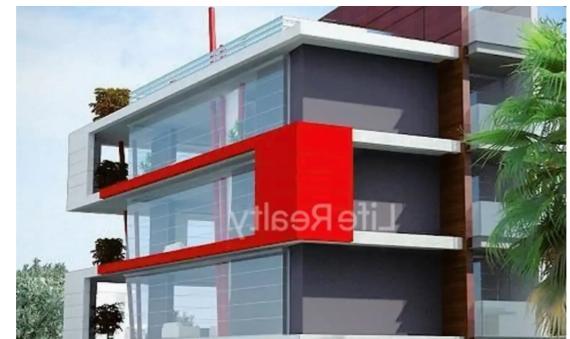

**Offered at:** € 1,850,000

**Estate ID:** 37772

**Ref:** ba5244613

""""""Presenting a three - floor office building located in Limassol. Positioned within the heart of the city, it's an 8-minute drive from the center of Limassol and only a 1-minute drive from the highway near to many amenities. Each of three floor boasting a unique synonymous with innovation and modernity. Making this for particularly attractive for prestigious companies seeking an inspirational building in which to set up their business. It presents an ideal opportunity for the establishment of a modern office building. This commercial building has the following measurements: Ground Floor: -Internal area: 145m2 -Covered area: 90m2 -common area: 22m2 -Storage area: 9m2 First fl...