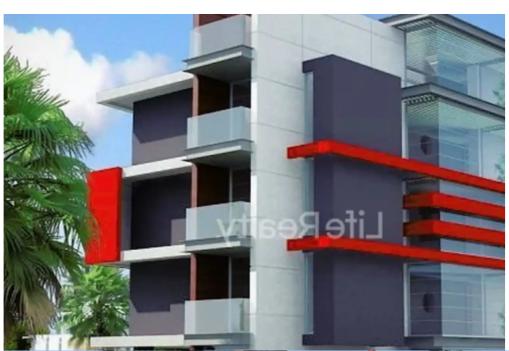

**Offered at:** € 1,850,000

**Estate ID:** 37772

**Ref:** ba5244613

""""""Presenting a three - floor office building located in Limassol. Positioned within the heart of the city, it's an 8-minute drive from the center of Limassol and only a 1-minute drive from the highway near to many amenities. Each of three floor boasting a unique synonymous with innovation and modernity. Making this for particularly attractive for prestigious companies seeking an inspirational building in which to set up their business. It presents an ideal opportunity for the establishment of a modern office building. This commercial building has the following measurements: Ground Floor: -Internal area: 145m2 -Covered area: 90m2 -common area: 22m2 -Storage area: 9m2 First fl...