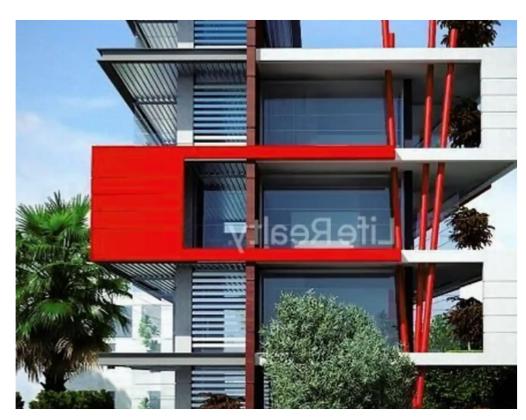

**Offered at:** € 1,850,000

**Estate ID:** 37772

**Ref:** ba5244613

""""""Presenting a three - floor office building located in Limassol. Positioned within the heart of the city, it's an 8-minute drive from the center of Limassol and only a 1-minute drive from the highway near to many amenities. Each of three floor boasting a unique synonymous with innovation and modernity. Making this for particularly attractive for prestigious companies seeking an inspirational building in which to set up their business. It presents an ideal opportunity for the establishment of a modern office building. This commercial building has the following measurements: Ground Floor: -Internal area: 145m2 -Covered area: 90m2 -common area: 22m2 -Storage area: 9m2 First fl...