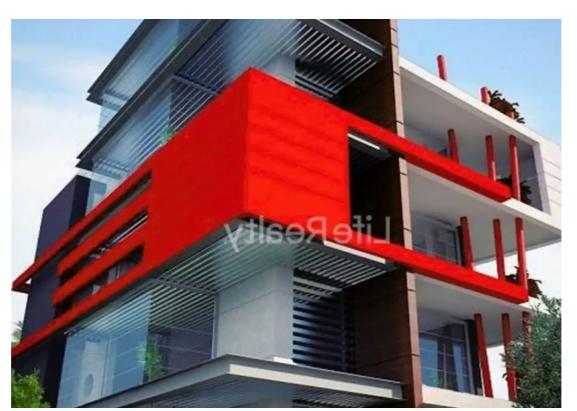

**Offered at:** € 1,850,000

**Estate ID:** 37772

**Ref:** ba5244613

""""""Presenting a three - floor office building located in Limassol. Positioned within the heart of the city, it's an 8-minute drive from the center of Limassol and only a 1-minute drive from the highway near to many amenities. Each of three floor boasting a unique synonymous with innovation and modernity. Making this for particularly attractive for prestigious companies seeking an inspirational building in which to set up their business. It presents an ideal opportunity for the establishment of a modern office building. This commercial building has the following measurements: Ground Floor: -Internal area: 145m2 -Covered area: 90m2 -common area: 22m2 -Storage area: 9m2 First fl...