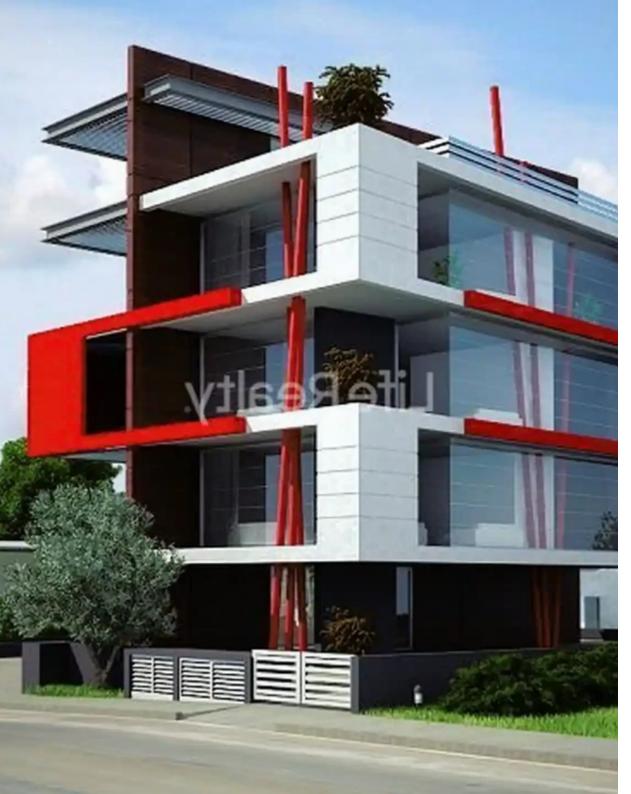

## Commercial building, mesa geitonia, limassol

Limassol, Panthea-Mesa-Geitonia-4007, Cyprus

This ad is presented by listings admin, under supervision from,

Licensed Real Estate Agent Reg no: 1234, Lic no: 603/E

**Offered at:** € 1,850,000

**Estate ID:** 37772

**Ref:** ba5244613

""""""Presenting a three - floor office building located in Limassol. Positioned within the heart of the city, it's an 8-minute drive from the center of Limassol and only a 1-minute drive from the highway near to many amenities. Each of three floor boasting a unique synonymous with innovation and modernity. Making this for particularly attractive for prestigious companies seeking an inspirational building in which to set up their business. It presents an ideal opportunity for the establishment of a modern office building. This commercial building has the following measurements: Ground Floor: -Internal area: 145m2 -Covered area: 90m2 -common area: 22m2 -Storage area: 9m2 First fl...