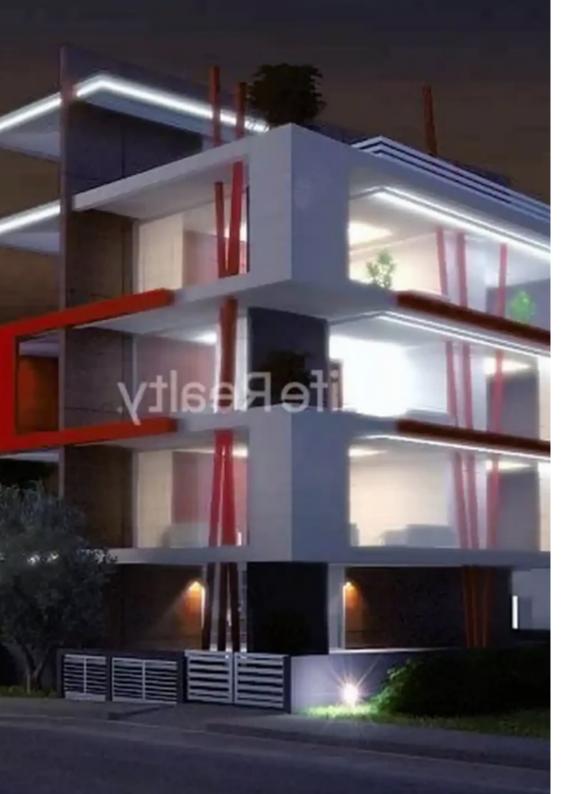

**Offered at:** € 1,850,000

**Estate ID:** 37772

**Ref:** ba5244613

""""""Presenting a three - floor office building located in Limassol. Positioned within the heart of the city, it's an 8-minute drive from the center of Limassol and only a 1-minute drive from the highway near to many amenities. Each of three floor boasting a unique synonymous with innovation and modernity. Making this for particularly attractive for prestigious companies seeking an inspirational building in which to set up their business. It presents an ideal opportunity for the establishment of a modern office building. This commercial building has the following measurements: Ground Floor: -Internal area: 145m2 -Covered area: 90m2 -common area: 22m2 -Storage area: 9m2 First fl...