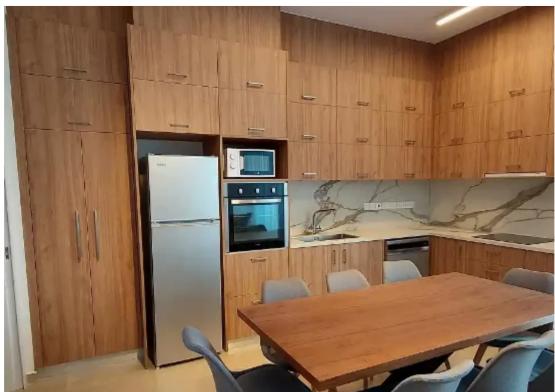

**Estate ID:** 37789

**Ref:** ba5244578

NET internal area: 113

Bathrooms: 2

Bedrooms: 2

Parking spaces: Covered cars

Available from: 2024-05-10

Offered at: 2,500

Type: Apartment

This project is located on the prestigious Panthea hills, from where it enjoys panoramic views of all the city of Limassol all the way down to the sea.

Panthea hills are located in Limassol city just above the highway, and more specifically above "Mesa Gitonia" roundabout from where you can access any location of Limassol in less than 5 to 10 minutes drive. The area is surrounded by all everyday amenities and is very near to prestigious private schools. In April 2024 its construction has been completed. Ten large and super luxury apartments are build in this project in total with communal swimming pool, communal gym and panoramic views of all the city of Limassol all the way down to ...