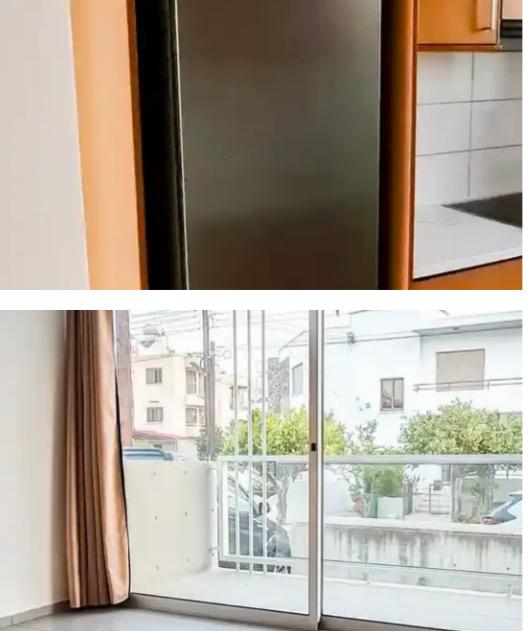

Offered at: €1,300 Estate ID: 37794 Ref: ba5244896

vpe: Apartment

Two-bedroom apartment Modern two-bedroom apartment in Ekali Area, with easy access to city center modern amenities such as supermarkets, restaurants, schools, business center and shopping areas, but also benefitting from the peaceful surroundings of a quiet residential neighborhood. Size: Closed Areas: 82 sq.m Covered Areas: 14 sq.m Apartments enjoy the use of covered parking. Fast Facts: -Covered Parking -Easy access to Limassol Center and the highway -Electric appliances: a. Fridge b. Cooker. c. Hood d. Ceramic Tiles e. Electric oven f. Washing Machine Reg. Agent N.: 732 Lic. N.: 393 The apartment consists of a living room, a kitchen, a bathroom/toilet, a shower/toilet, a large veranda, ...