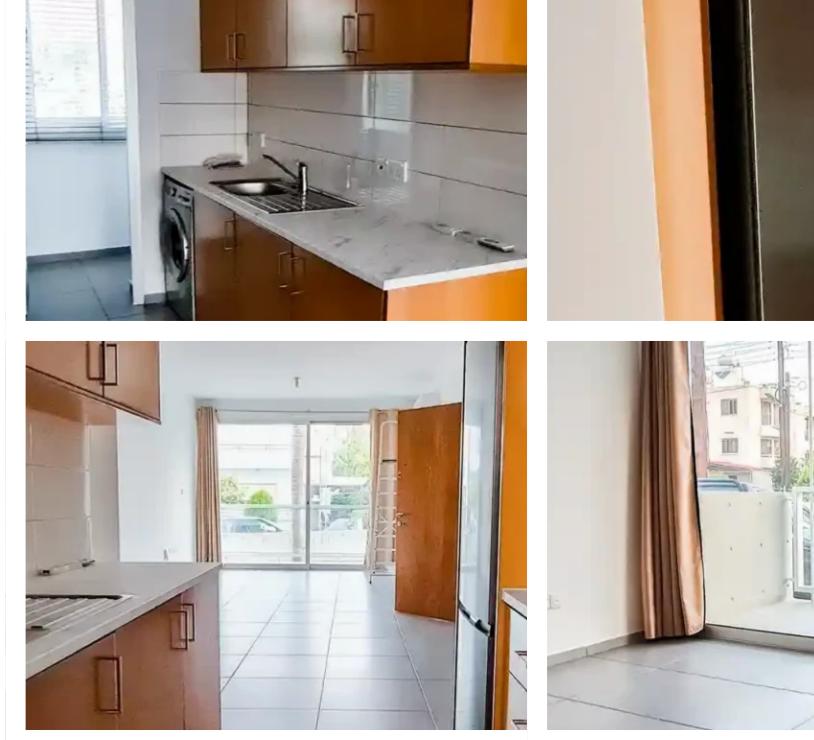

Offered at: €1,300 Estate ID: 37794 Ref: ba5244896

vpe: Apartment

Two-bedroom apartment Modern two-bedroom apartment in Ekali Area, with easy access to city center modern amenities such as supermarkets, restaurants, schools, business center and shopping areas, but also benefitting from the peaceful surroundings of a quiet residential neighborhood. Size: Closed Areas: 82 sq.m Covered Areas: 14 sq.m Apartments enjoy the use of covered parking. Fast Facts: -Covered Parking -Easy access to Limassol Center and the highway -Electric appliances: a. Fridge b. Cooker. c. Hood d. Ceramic Tiles e. Electric oven f. Washing Machine Reg. Agent N.: 732 Lic. N.: 393 The apartment consists of a living room, a kitchen, a bathroom/toilet, a shower/toilet, a large veranda, ...