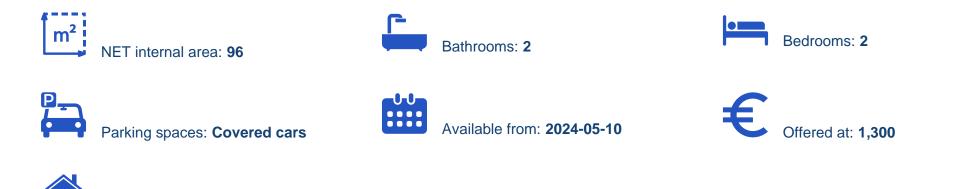

Offered at: €1,300 Estate ID: 37794 Ref: ba5244896

vpe: Apartment

Two-bedroom apartment Modern two-bedroom apartment in Ekali Area, with easy access to city center modern amenities such as supermarkets, restaurants, schools, business center and shopping areas, but also benefitting from the peaceful surroundings of a quiet residential neighborhood. Size: Closed Areas: 82 sq.m Covered Areas: 14 sq.m Apartments enjoy the use of covered parking. Fast Facts: -Covered Parking -Easy access to Limassol Center and the highway -Electric appliances: a. Fridge b. Cooker. c. Hood d. Ceramic Tiles e. Electric oven f. Washing Machine Reg. Agent N.: 732 Lic. N.: 393 The apartment consists of a living room, a kitchen, a bathroom/toilet, a shower/toilet, a large veranda, ...