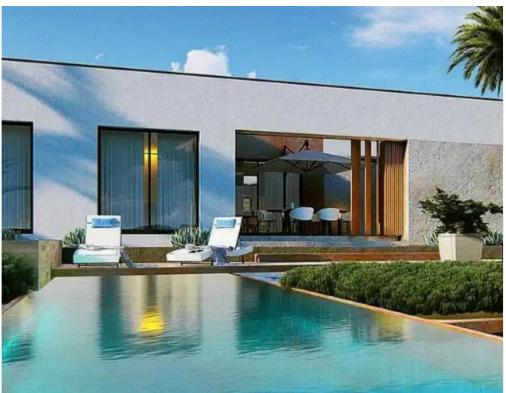

Offered at: €218,000 Estate ID: 37815 Ref: ba5244673

""""We are offering You a modern and stylish house, with two bedrooms or a bedroom and a separate office. The hall consists of a modern living-dining room and an open-plan kitchen. The boundaries between the interior and exterior are almost erased: from the living room, you can go to a large veranda with access to the Your garden. It is the perfect place for an open air dining, entertainment, and relaxation with family and friends. The contemporary design, privacy, and surrounding nature make it the perfect place for you to build a lovely house away from the city hustle. Combined with the convenient location and superb quality of the house, this is a fantastic property investment for lon...