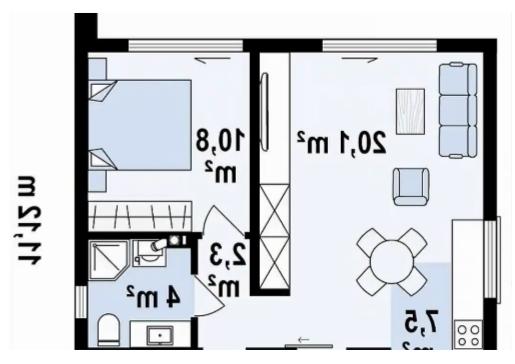

Offered at: €218,000 Estate ID: 37815 Ref: ba5244673

""""We are offering You a modern and stylish house, with two bedrooms or a bedroom and a separate office. The hall consists of a modern living-dining room and an open-plan kitchen. The boundaries between the interior and exterior are almost erased: from the living room, you can go to a large veranda with access to the Your garden. It is the perfect place for an open air dining, entertainment, and relaxation with family and friends. The contemporary design, privacy, and surrounding nature make it the perfect place for you to build a lovely house away from the city hustle. Combined with the convenient location and superb quality of the house, this is a fantastic property investment for lon...