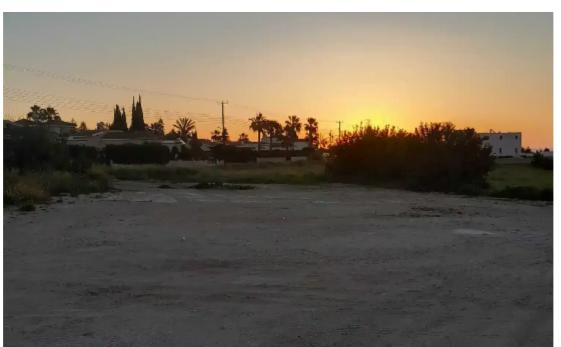

## Residential land 2788 m<sup>2</sup> €320.000

Paphos, Pegeia-Village-8560 , Cyprus

This ad is presented by listings admin, under supervision from ,

Licensed Real Estate Agent Reg no: 1234, Lic no: 603/E

**Offered at:** €310,000

**Estate ID:** 37846

**Ref:** ba5243590

m² |
Total plot's-land's area: 2788 m²

Available from: 2024-05-10

"""Residential Land on the Main Road of Peyeia to Gap Saint George, Despite the 15% Density Factor, this can be increase as owner has building factor to Sell too."""...