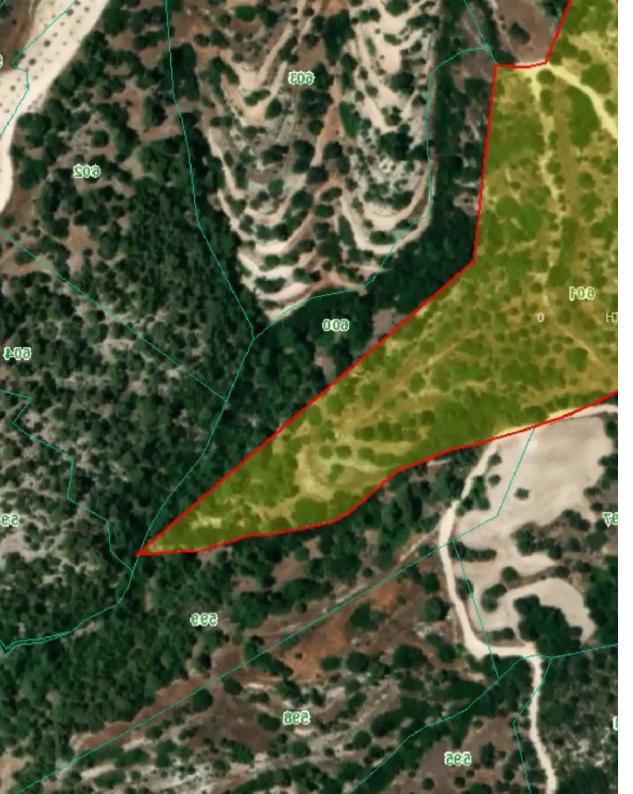

## Agricultural land 38797 m<sup>2</sup> €300.000

Paphos, Amargeti-8642, Cyprus

This ad is presented by listings admin, under supervision from , Licensed Real Estate Agent Reg no: 1234, Lic no: 603/E

Offered at: € 300,000 Estate ID: 38074 Ref: ba5245518

""""The land for sale is comprised of two adjoining sections with parcel numbers 600 and 601. Both lands are available for sale in the form of a terraced field. Moreover, the land with number 600 is tangent to the main road of the village. While the interior of the land is traversed by a network of minor internal roads. Additionally, access to electricity and water networks are available for both fields.""""...