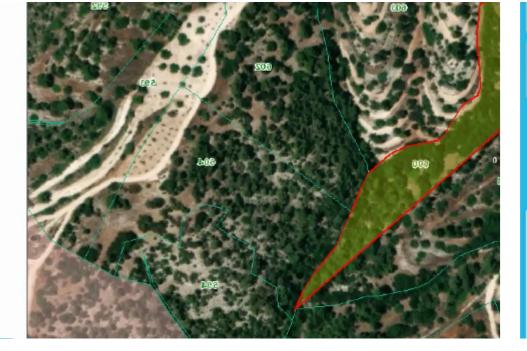

## Agricultural land 38797 m<sup>2</sup> €300.000

Paphos, Amargeti-8642, Cyprus

This ad is presented by listings admin, under supervision from , Licensed Real Estate Agent Reg no: 1234, Lic no: 603/E

Offered at: € 300,000 Estate ID: 38074 Ref: ba5245518

""""The land for sale is comprised of two adjoining sections with parcel numbers 600 and 601. Both lands are available for sale in the form of a terraced field. Moreover, the land with number 600 is tangent to the main road of the village. While the interior of the land is traversed by a network of minor internal roads. Additionally, access to electricity and water networks are available for both fields.""""...