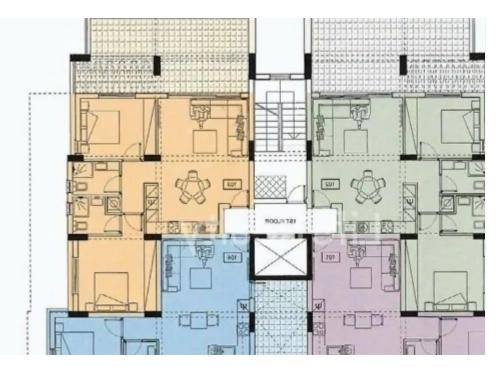

**Offered at:** € 420,000

**Estate ID:** 38083

**Ref:** ba5246283

NET internal area: 78

Bathrooms: 2

Bedrooms: 2

Parking spaces: Covered cars

Available from: 2024-05-11

Offered at: 420,000

Type: Apartment

Situated just four-minute drive from the Limassol center city and less than 5 minutes away from the highway, offering convenient access to many amenities. Designed and constructed with meticulous attention to detail, this building appeals to both renters and potential buyers. Positioned in a serene area, it offers a luxurious and convenient lifestyle. With outstanding features and amenities, this building ensures a life of luxury and quality. Here are some key features you can expect from this upscale building: - Certificate of Energy Eff...