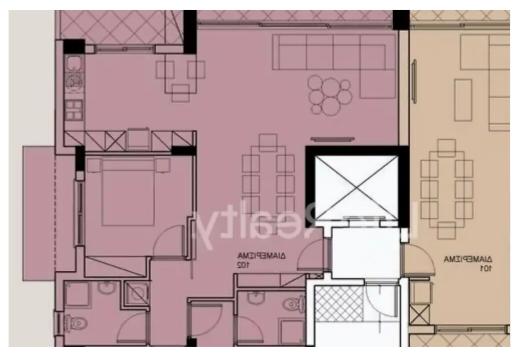

Offered at: 335.000

""""""This luxury three-floor building comprises 4 apartments and 2 penthouses, located in a prestigious neighborhood in Limassol, with convenient access to many amenities. It's only a 5-minute drive from downtown and less than a minute from the highway, ensuring easy accessibility.
 Featuring high-quality finishes, it attracts both renters and buyers. Situated just a short 10-minute drive from the beach and in close proximity to schools, banks, and markets, these apartments offer both luxury and convenience. With outstanding features and amenities, this building guarantees a life of luxury and quality. Available Apartment : Apartment 101 - Covered area: 76m2 - Covered veranda: 25m2 ...