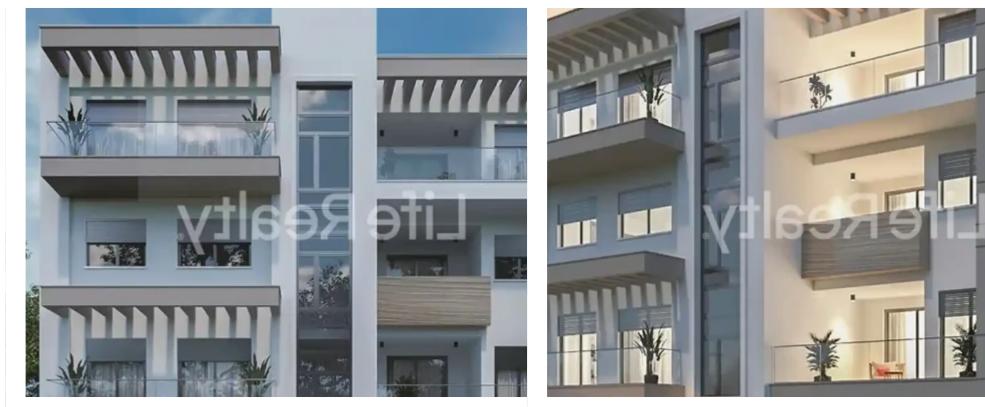

Offered at: 335.000

""""""This luxury three-floor building comprises 4 apartments and 2 penthouses, located in a prestigious neighborhood in Limassol, with convenient access to many amenities. It's only a 5-minute drive from downtown and less than a minute from the highway, ensuring easy accessibility.
 Featuring high-quality finishes, it attracts both renters and buyers. Situated just a short 10-minute drive from the beach and in close proximity to schools, banks, and markets, these apartments offer both luxury and convenience. With outstanding features and amenities, this building guarantees a life of luxury and quality. Available Apartment : Apartment 101 - Covered area: 76m2 - Covered veranda: 25m2 ...