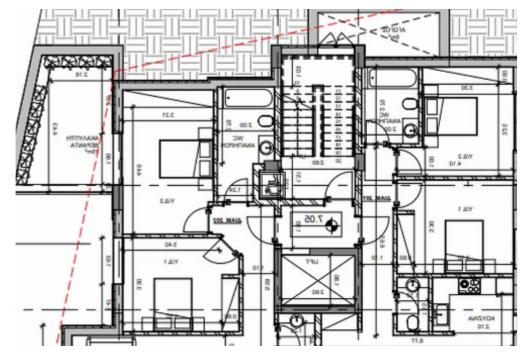

Offered at: €420,000 Estate ID: 38096 Ref: ba5245840

""""""The View is located on the hills of Agia Phyla in a dead-end road and it consists of only 5 apartments. Its location and unobstructed view truly make it one of a kind. Details: ? Bedrooms: 2 ? Bathrooms: 2 ? Covered area: 70 m<sup>2</sup> ? Covered veranda: 43 m<sup>2</sup> ? Storage area: 4 m<sup>2</sup> ? Total area: 117 m<sup>2</sup> ? Maximum privacy ? Unobstructed views ? Parking: 1 covered ? Delivery: January 2025"""""""...