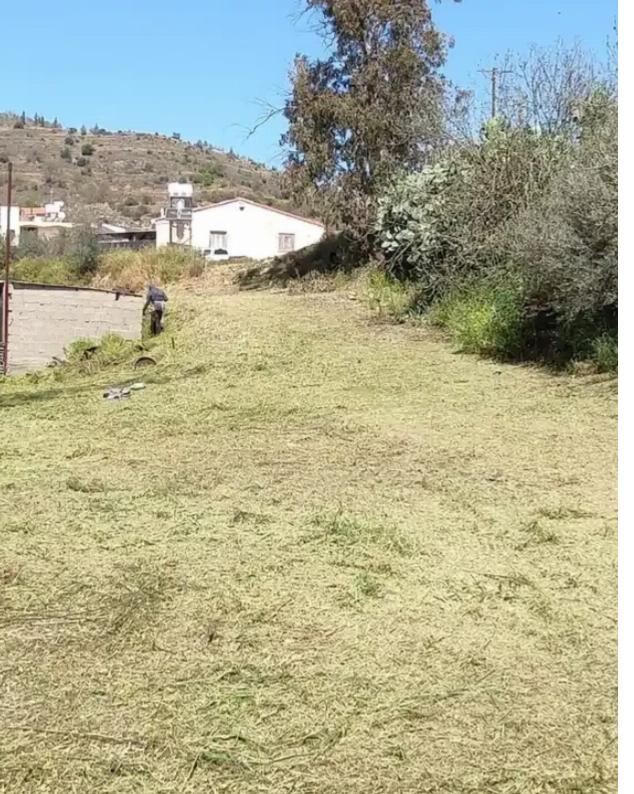

## Residential land 485 m<sup>2</sup> €40.000

Cyprus-9999, Cyprus

This ad is presented by listings admin, under supervision from , Licensed Real Estate Agent Reg no: 1234, Lic no: 603/E

**Offered at:** € 40,000

**Estate ID:** 38107

**Ref:** ba5245504

m<sup>2</sup>
Total plot's-land's area: 485 m<sup>2</sup>

Available from: 2024-05-11