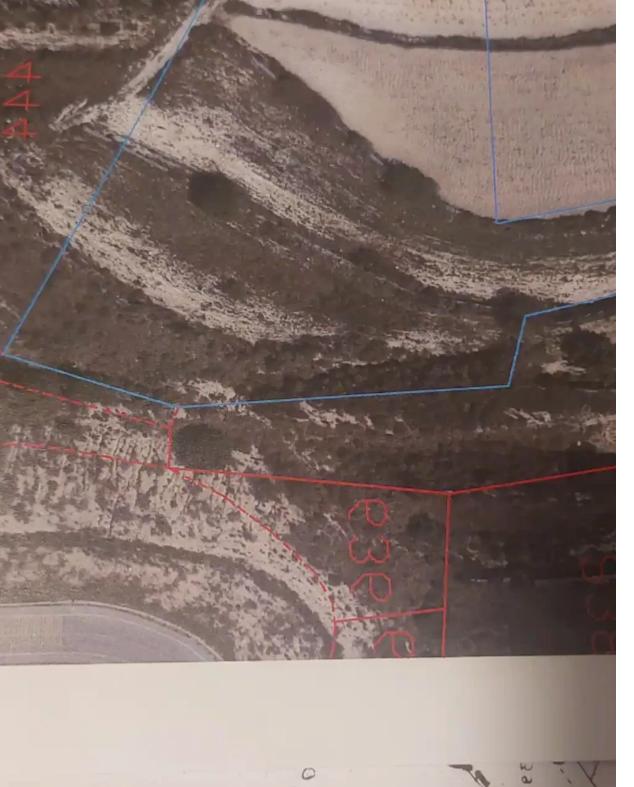

## (Share) Agricultural land 70023 m<sup>2</sup> €120.000

Limassol, Trachoni-4651, Cyprus

This ad is presented by listings admin, under supervision from , Licensed Real Estate Agent Reg no: 1234, Lic no: 603/E