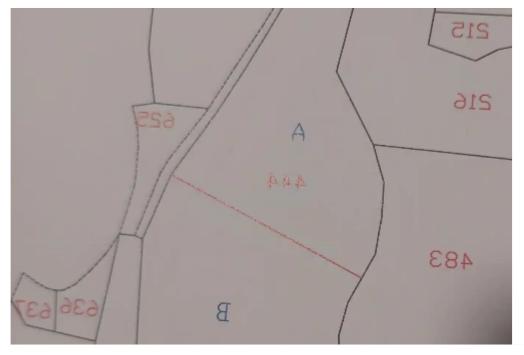

## (Share) Agricultural land 70023 m<sup>2</sup> €120.000

Limassol, Trachoni-4651, Cyprus

This ad is presented by listings admin, under supervision from , Licensed Real Estate Agent Reg no: 1234, Lic no: 603/E