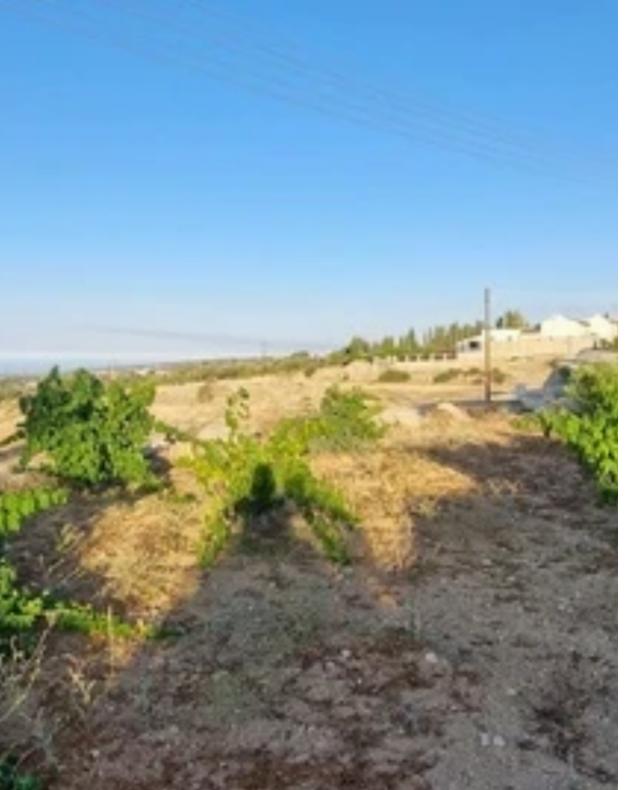

**Estate ID:** 38312

**Ref:** ba4299258

m² |
Total plot's-land's area: 830 m²

Coverage: 0 %

Available from: 2024-05-12

Planning zone: ?3

Plot in the Pachna area with street frontage and sea view!...