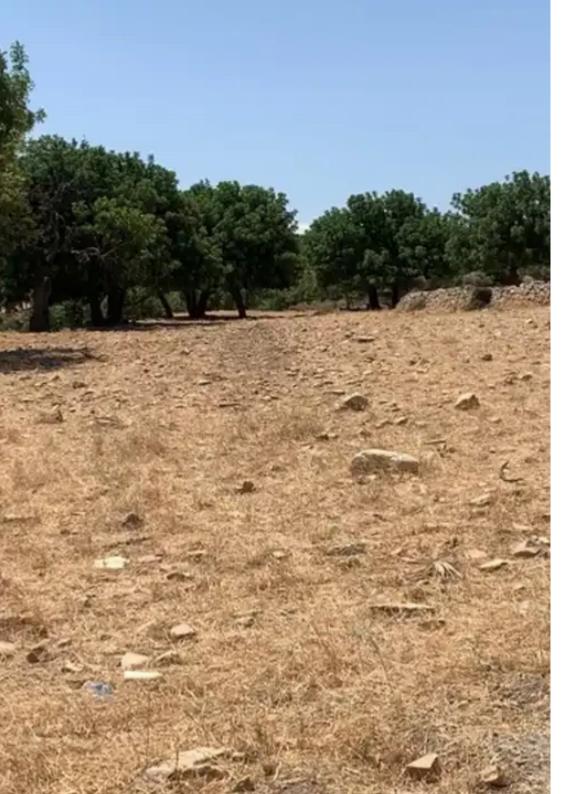

## (Share) Agricultural land 7825

 $m^2$ 

Limassol, Pachna-4700, Cyprus

This ad is presented by listings admin, under supervision from ,

Licensed Real Estate Agent Reg no: 1234, Lic no: 603/E

**Offered at:** € 115,000

**Estate ID:** 38318

**Ref:** ba5246487

Total plot's-land's area: 7825 m²

Coverage: 10 %

Density: 10 %

Available from: 2024-05-12

Offered at: 115,000

Type: **Agricultural** 