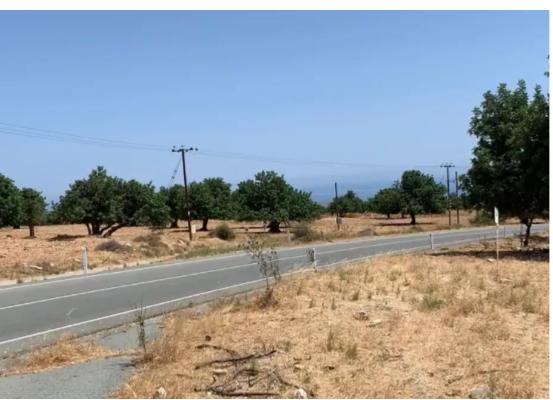

## (Share) Agricultural land 7825

 $m^2$ 

Limassol, Pachna-4700, Cyprus

This ad is presented by listings admin, under supervision from ,

Licensed Real Estate Agent Reg no: 1234, Lic no: 603/E

**Offered at:** € 115,000

**Estate ID:** 38318

**Ref:** ba5246487

Total plot's-land's area: 7825 m²

Coverage: 10 %

Density: 10 %

Available from: 2024-05-12

Offered at: 115,000

Type: **Agricultural** 