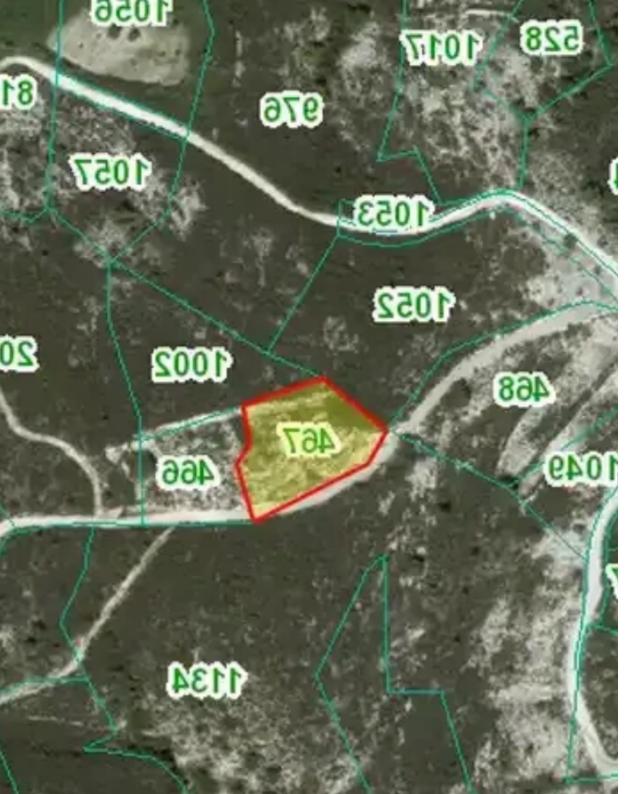

## Agricultural land 3011 m<sup>2</sup>

Limassol, Trimiklini-4730 , Cyprus This ad is presented by listings admin, under supervision from , Licensed Real Estate Agent Reg no: 1234, Lic no: 603/E

Offered at: €27,000 Estate ID: 38319 Ref: ba5246696

"PLOT OF LAND IN TRIMIKLINI KOSTIES AREA ON THE HILL ABOVE VILLAGE WITH GREAT VIEW OF TROODOS MOUNTAIN ON THE EARTH ROAD TO THE CHURCH PANAGIA TOU ZALAKA""...

## **Estate on map:**