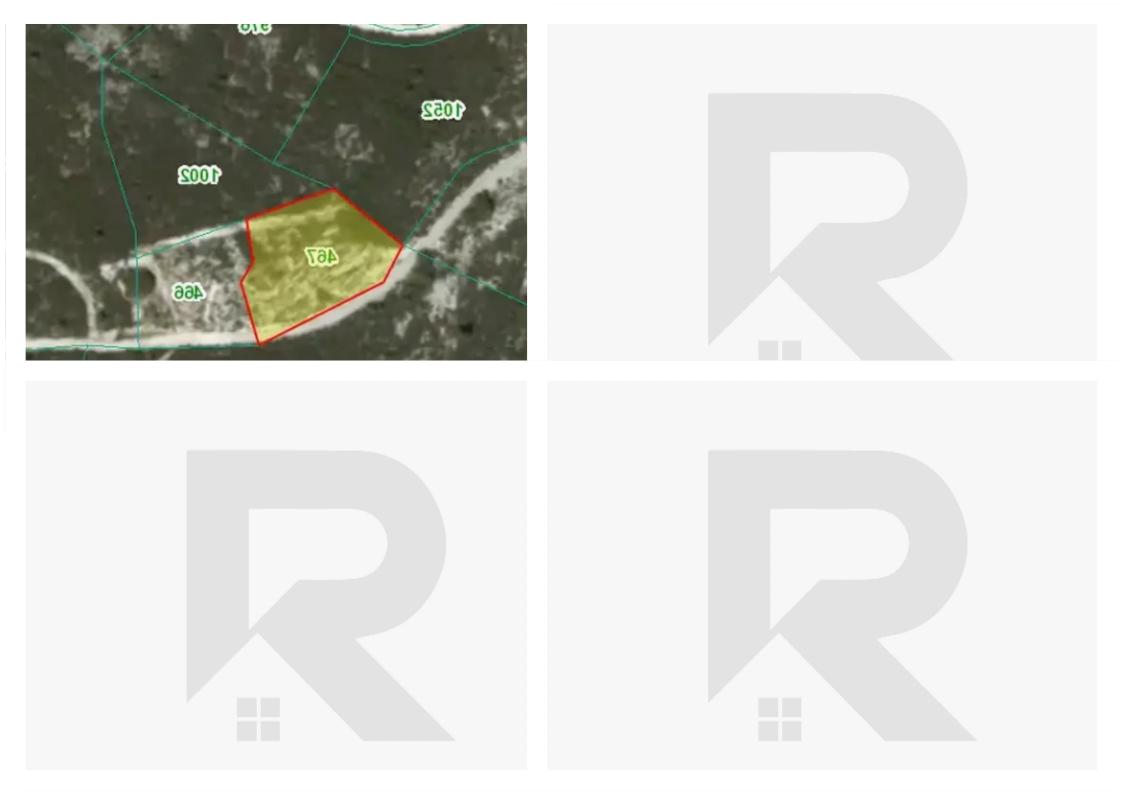

## Agricultural land 3011 m<sup>2</sup>

Limassol, Trimiklini-4730 , Cyprus This ad is presented by listings admin, under supervision from , Licensed Real Estate Agent Reg no: 1234, Lic no: 603/E

Offered at: €27,000 Estate ID: 38319 Ref: ba5246696

"PLOT OF LAND IN TRIMIKLINI KOSTIES AREA ON THE HILL ABOVE VILLAGE WITH GREAT VIEW OF TROODOS MOUNTAIN ON THE EARTH ROAD TO THE CHURCH PANAGIA TOU ZALAKA""...

## **Estate on map:**