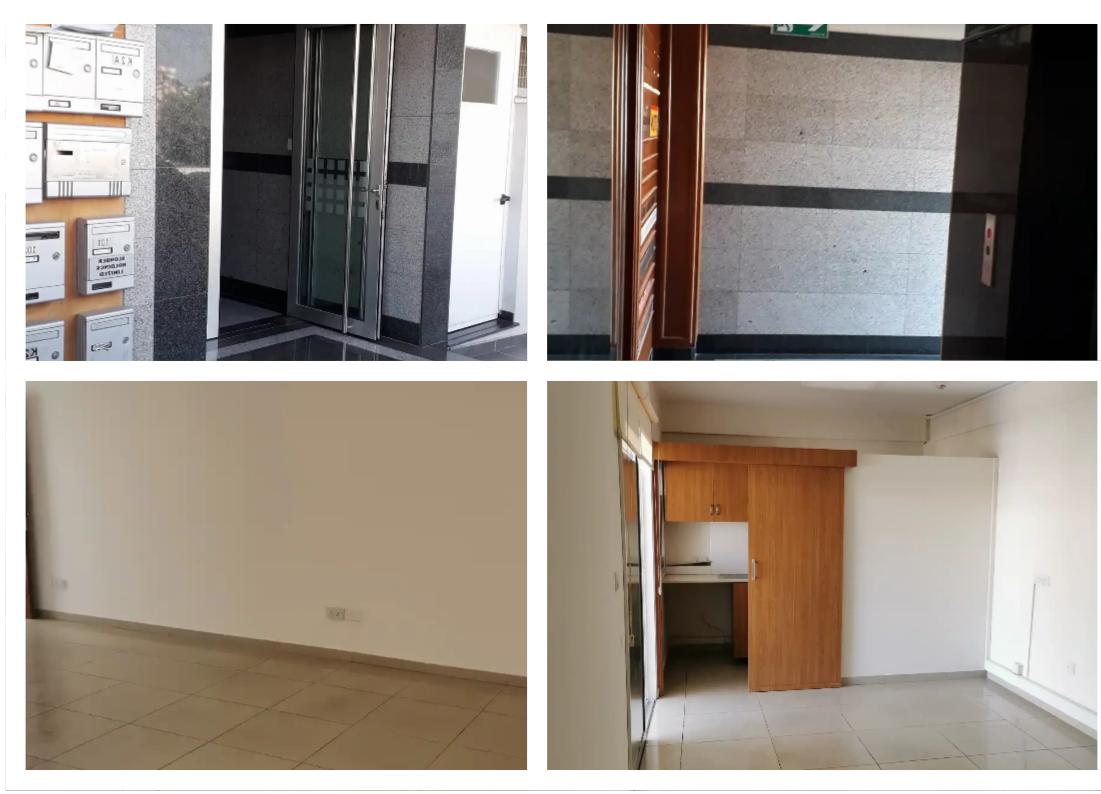

Offered at: €2,000 Estate ID: 38490 Ref: ba5248115

This office found on a fully commercial building near the city center, very close to central roads and amenities is ideally located. Consists of a large open space area, 3 separated offices, a kitchenet, two toilets, server room and a large covered veranda. The office offers a/c in all areas, structure cabling, double glazed windows and fiber connection in the building. Is immediately available. Can be offered fully furnished at a price to discuss....