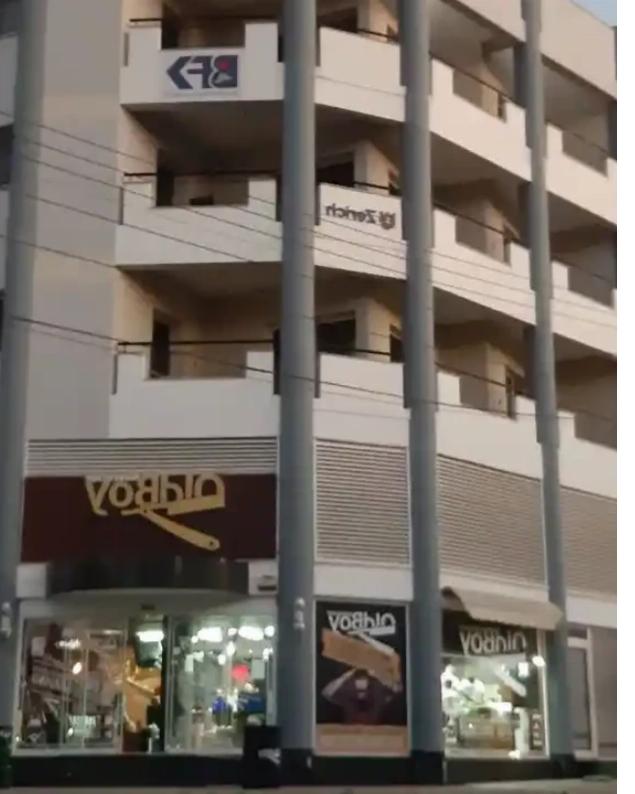

## 120m2 office space €2.000

Limassol, Grigori-Afxentiou-Timou-Prodromou-Mesa-Geitonia-4003, Cyprus

This ad is presented by listings admin, under supervision from , Licensed Real Estate Agent Reg no: 1234, Lic no: 603/E

Offered at: €2,000 Estate ID: 38490 Ref: ba5248115

This office found on a fully commercial building near the city center, very close to central roads and amenities is ideally located. Consists of a large open space area, 3 separated offices, a kitchenet, two toilets, server room and a large covered veranda. The office offers a/c in all areas, structure cabling, double glazed windows and fiber connection in the building. Is immediately available. Can be offered fully furnished at a price to discuss....