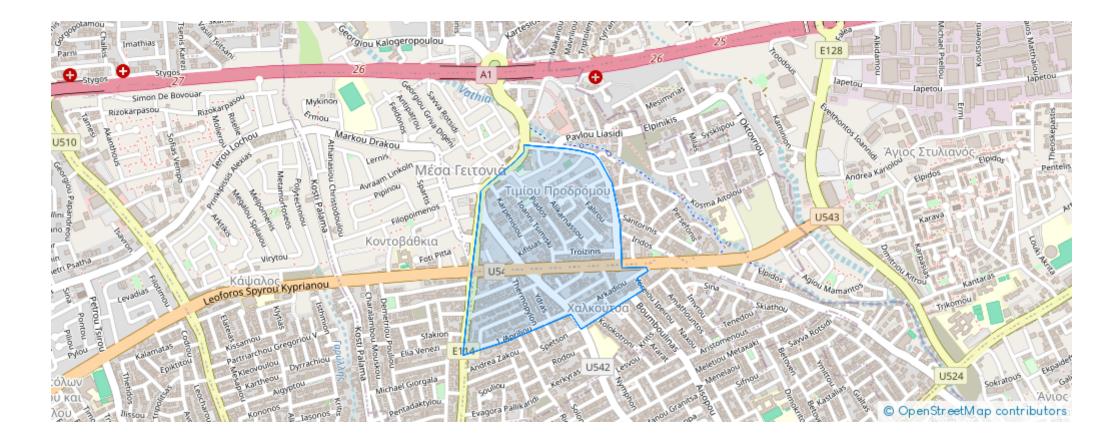

## 120m2 office space €2.000

Limassol, Grigori-Afxentiou-Timou-Prodromou-Mesa-Geitonia-4003, Cyprus

This ad is presented by listings admin, under supervision from , Licensed Real Estate Agent Reg no: 1234, Lic no: 603/E

## **Estate on map:**

Website: realty.com.cy/p/120m2-office-space-€2.000-

ba5248115

Email: <a href="mailto:info@rimatech.com.cy">info@rimatech.com.cy</a>

Phone: +35795958898 // +35725714014

This ad is presented by listings admin, under supervision from , Licensed Real Estate Agent Reg no: 1234, Lic no: 603/E