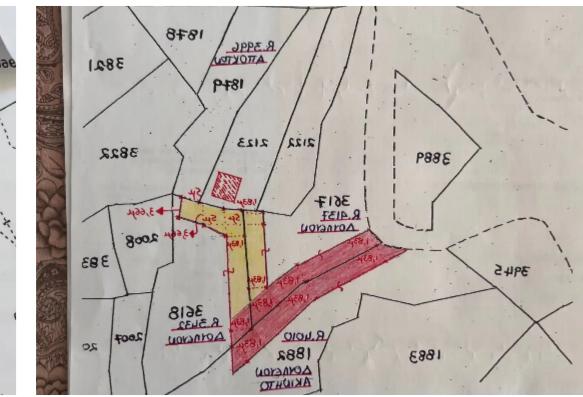

## Residential land 1673 m<sup>2</sup> €99.000

Limassol, Chandria-4875, Cyprus

This ad is presented by listings admin, under supervision from ,

Licensed Real Estate Agent Reg no: 1234, Lic no: 603/E

**Offered at:** € 99,000

**Estate ID:** 38526

**Ref:** ba5239120











Total plot's-land's area: 1673 m<sup>2</sup>



Coverage: 35 %



Density: 60 %



Available from: 2024-05-13



Offered at: 99,000



Type: Residential



mage not found or type unknown

Planning zone: H3

## **Estate on map:**









ba5239120

Email: info@rimatech.com.cy

**Phone:** +35795958898 // +35725714014

This ad is presented by listings admin, under supervision from,

Licensed Real Estate Agent Reg no: 1234, Lic no: 603/E