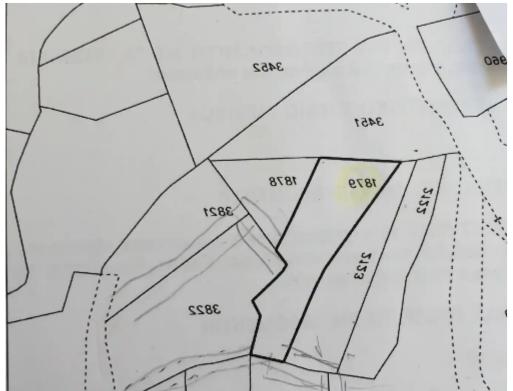

## Residential land 1673 m<sup>2</sup> €99.000

Limassol, Chandria-4875, Cyprus

This ad is presented by listings admin, under supervision from ,

Licensed Real Estate Agent Reg no: 1234, Lic no: 603/E

**Offered at:** € 99,000

**Estate ID:** 38526

**Ref:** ba5239120











Total plot's-land's area: 1673 m<sup>2</sup>



Coverage: 35 %



Density: 60 %



Available from: 2024-05-13



Offered at: 99,000



Type: Residential



mage not found or type unknown

Planning zone: H3

## **Estate on map:**









ba5239120

Email: info@rimatech.com.cy

**Phone:** +35795958898 // +35725714014

This ad is presented by listings admin, under supervision from,

Licensed Real Estate Agent Reg no: 1234, Lic no: 603/E