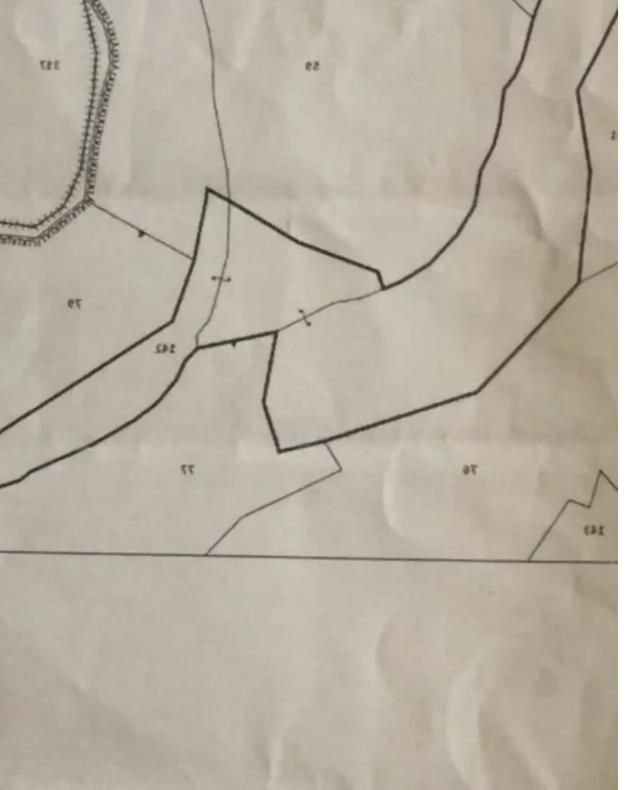

## Agricultural land 27425 m<sup>2</sup>

Limassol, Foresk-Park-Panagia-Evangelistria-Agia-Fylaxis-3112 , Cyprus

This ad is presented by listings admin, under supervision from , Licensed Real Estate Agent Reg no: 1234, Lic no: 603/E

**Offered at:** €80,000

**Estate ID:** 38768

**Ref:** ba5249915

m<sup>2</sup> |
Total plot's-land's area: 27425 m<sup>2</sup>

Available from: 2024-05-14

Type: Agricultural

""""Plot for sale in Asgata village""""...