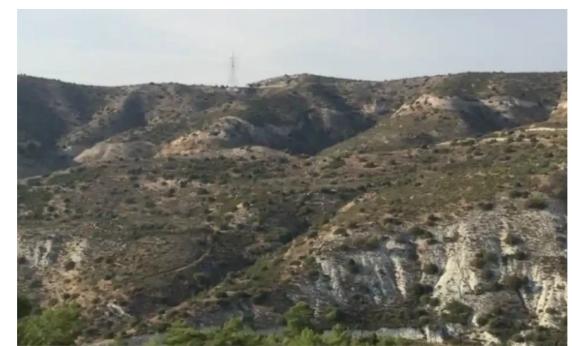

## Agricultural land 27425 m<sup>2</sup>

Limassol, Foresk-Park-Panagia-Evangelistria-Agia-Fylaxis-3112 , Cyprus

This ad is presented by listings admin, under supervision from , Licensed Real Estate Agent Reg no: 1234, Lic no: 603/E

**Offered at:** €80,000

**Estate ID:** 38768

**Ref:** ba5249915

m<sup>2</sup> |
Total plot's-land's area: 27425 m<sup>2</sup>

Available from: 2024-05-14

Type: Agricultural

""""Plot for sale in Asgata village""""...