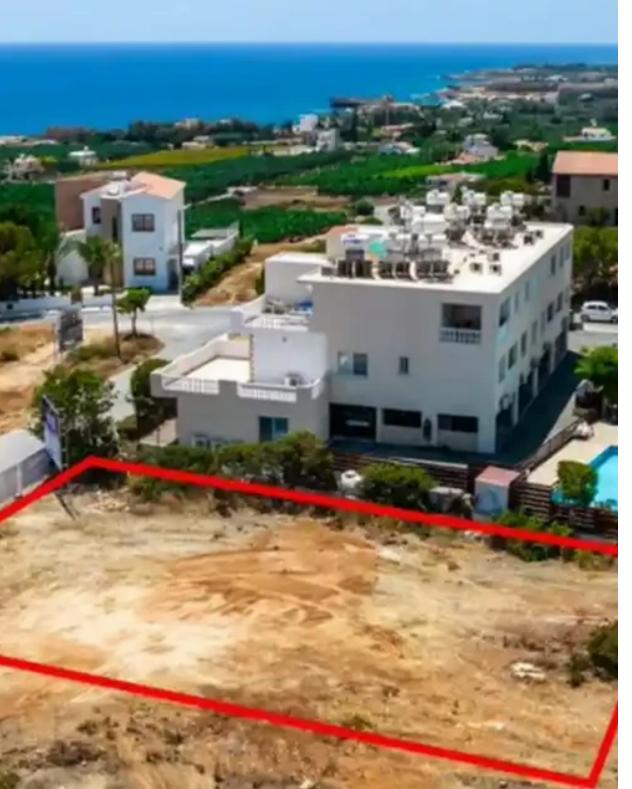

## Residential land 586 m<sup>2</sup>

## €265.000

Paphos, Pegeia-Agios-Georgios-8570, Cyprus This ad is presented by listings admin, under supervision from, Licensed Real Estate Agent Reg no: 1234, Lic no: 603/E

Offered at: €265,000 Estate ID: 38773 Ref: ba5246254