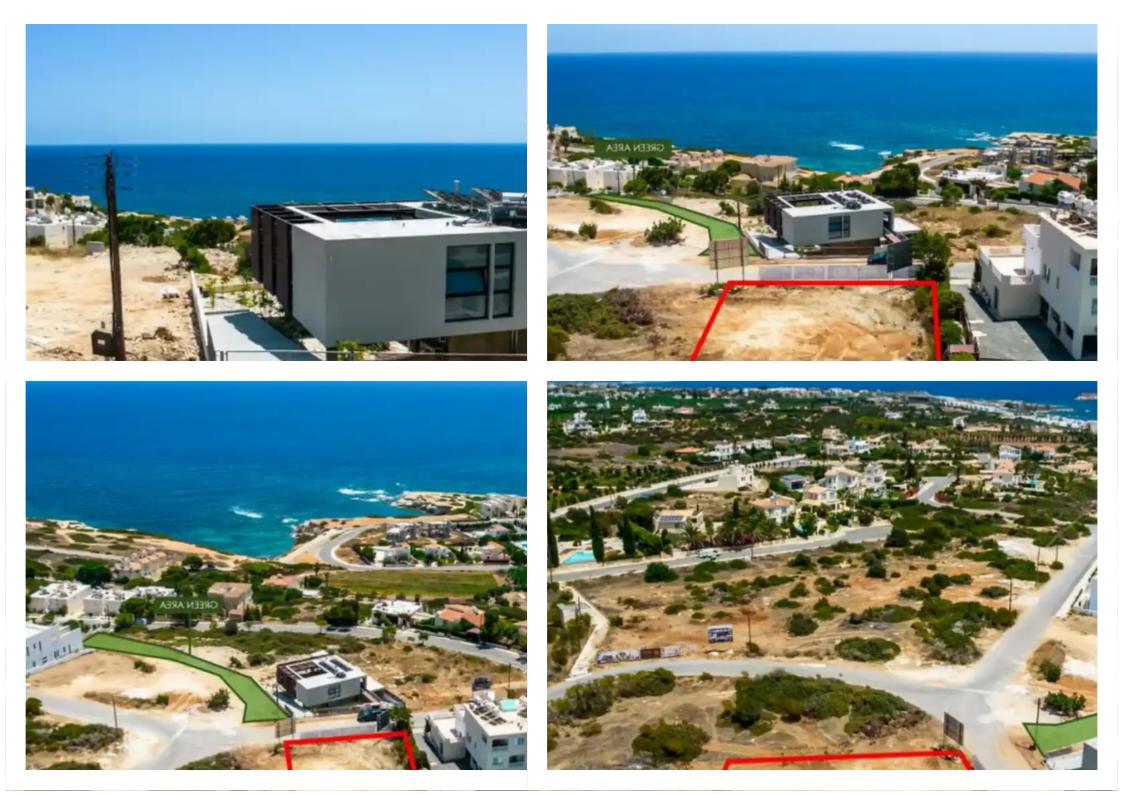

## Residential land 586 m<sup>2</sup>

## €265.000

Paphos, Pegeia-Agios-Georgios-8570, Cyprus This ad is presented by listings admin, under supervision from, Licensed Real Estate Agent Reg no: 1234, Lic no: 603/E

Offered at: €265,000 Estate ID: 38773 Ref: ba5246254