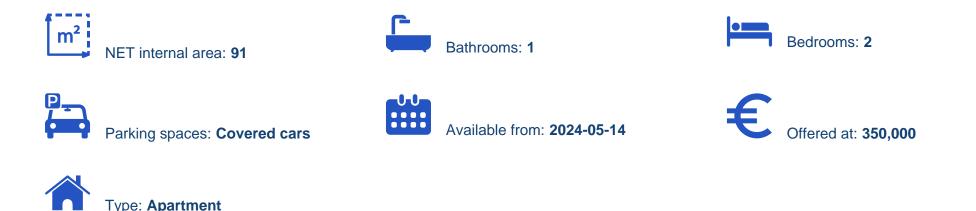

## 2-bedroom apartment f?r s?le €350.000

Limassol, Super-Home-Center-Timou-Prodromou-Mesa-Geitonia-4004 , Cyprus

This ad is presented by listings admin, under supervision from , Licensed Real Estate Agent Reg no: 1234, Lic no: 603/E

Offered at: €350,000 Estate ID: 38780 Ref: ba5249819

The property is located in Germasogeia / Tourist Area, within walking distance to the beach, promenade, and parks. Close to all amenities (shops, hypermarkets, fruit, and vegetable market, wine stores, pharmacy, beauty and SPA salon, banks, tavernas, restaurants, coffee shops, bakeries, BUS and TAXI stations, etc.). The apartment is in a 2-floor gated building, on the 2nd floor (top floor), with a covered area of 91m2. The building offers the residents a communal swimming pool, underground parking, and storage room for all flats. The property comprises: open plan fully equipped kitchen (built-in electric oven and cooker, dishwasher, washing machine, American style fridge/freezer, cooker ho...