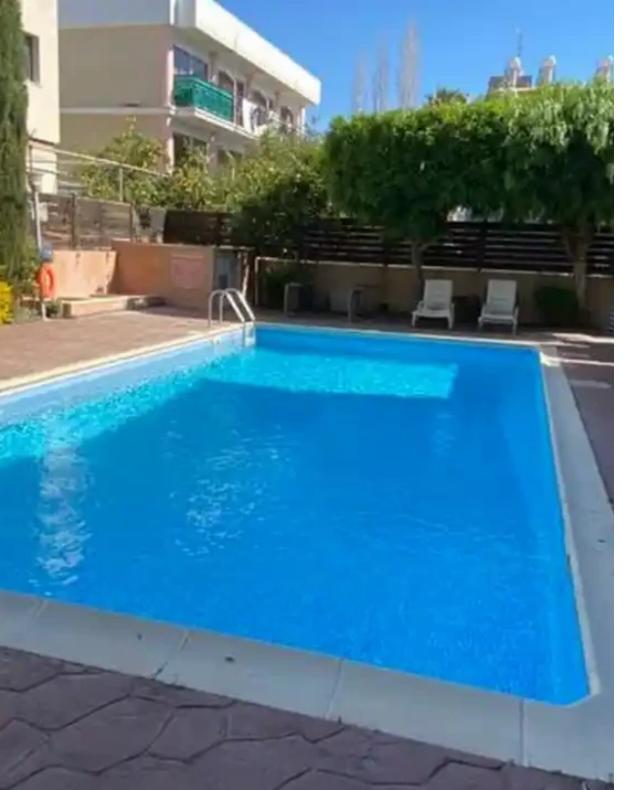

Offered at: €350,000 Estate ID: 38780 Ref: ba5249819

The property is located in Germasogeia / Tourist Area, within walking distance to the beach, promenade, and parks. Close to all amenities (shops, hypermarkets, fruit, and vegetable market, wine stores, pharmacy, beauty and SPA salon, banks, tavernas, restaurants, coffee shops, bakeries, BUS and TAXI stations, etc.). The apartment is in a 2-floor gated building, on the 2nd floor (top floor), with a covered area of 91m2. The building offers the residents a communal swimming pool, underground parking, and storage room for all flats. The property comprises: open plan fully equipped kitchen (built-in electric oven and cooker, dishwasher, washing machine, American style fridge/freezer, cooker ho...