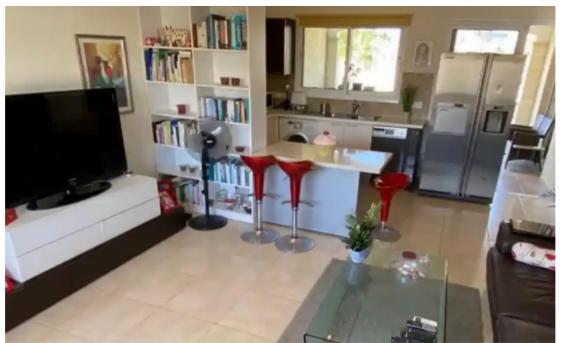

Offered at: €350,000 Estate ID: 38780 Ref: ba5249819

The property is located in Germasogeia / Tourist Area, within walking distance to the beach, promenade, and parks. Close to all amenities (shops, hypermarkets, fruit, and vegetable market, wine stores, pharmacy, beauty and SPA salon, banks, tavernas, restaurants, coffee shops, bakeries, BUS and TAXI stations, etc.). The apartment is in a 2-floor gated building, on the 2nd floor (top floor), with a covered area of 91m2. The building offers the residents a communal swimming pool, underground parking, and storage room for all flats. The property comprises: open plan fully equipped kitchen (built-in electric oven and cooker, dishwasher, washing machine, American style fridge/freezer, cooker ho...