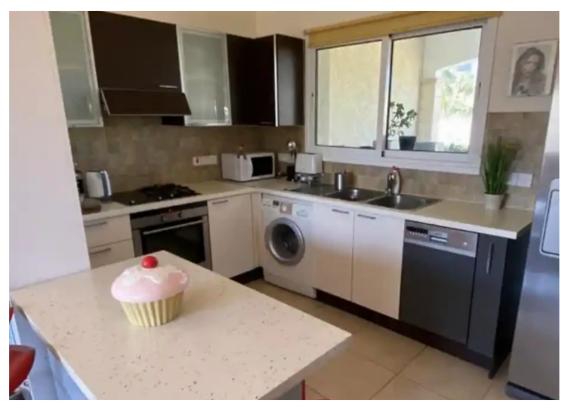

Offered at: €350,000 Estate ID: 38780 Ref: ba5249819

The property is located in Germasogeia / Tourist Area, within walking distance to the beach, promenade, and parks. Close to all amenities (shops, hypermarkets, fruit, and vegetable market, wine stores, pharmacy, beauty and SPA salon, banks, tavernas, restaurants, coffee shops, bakeries, BUS and TAXI stations, etc.). The apartment is in a 2-floor gated building, on the 2nd floor (top floor), with a covered area of 91m2. The building offers the residents a communal swimming pool, underground parking, and storage room for all flats. The property comprises: open plan fully equipped kitchen (built-in electric oven and cooker, dishwasher, washing machine, American style fridge/freezer, cooker ho...