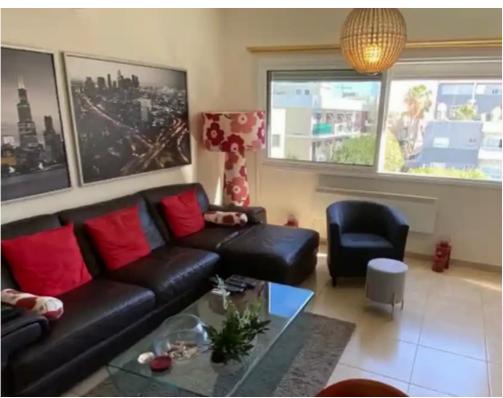

Offered at: €350,000 Estate ID: 38780 Ref: ba5249819

The property is located in Germasogeia / Tourist Area, within walking distance to the beach, promenade, and parks. Close to all amenities (shops, hypermarkets, fruit, and vegetable market, wine stores, pharmacy, beauty and SPA salon, banks, tavernas, restaurants, coffee shops, bakeries, BUS and TAXI stations, etc.). The apartment is in a 2-floor gated building, on the 2nd floor (top floor), with a covered area of 91m2. The building offers the residents a communal swimming pool, underground parking, and storage room for all flats. The property comprises: open plan fully equipped kitchen (built-in electric oven and cooker, dishwasher, washing machine, American style fridge/freezer, cooker ho...