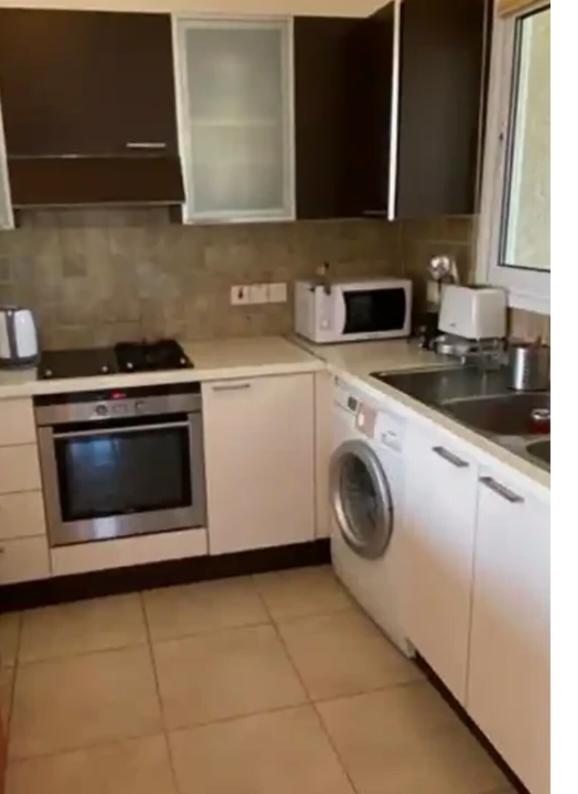

Offered at: €350,000 Estate ID: 38780 Ref: ba5249819

The property is located in Germasogeia / Tourist Area, within walking distance to the beach, promenade, and parks. Close to all amenities (shops, hypermarkets, fruit, and vegetable market, wine stores, pharmacy, beauty and SPA salon, banks, tavernas, restaurants, coffee shops, bakeries, BUS and TAXI stations, etc.). The apartment is in a 2-floor gated building, on the 2nd floor (top floor), with a covered area of 91m2. The building offers the residents a communal swimming pool, underground parking, and storage room for all flats. The property comprises: open plan fully equipped kitchen (built-in electric oven and cooker, dishwasher, washing machine, American style fridge/freezer, cooker ho...