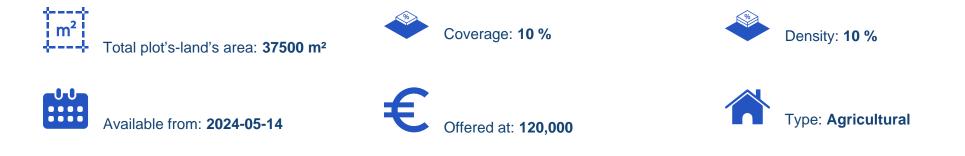

## Agricultural land 37500 m<sup>2</sup> €115.000

Nicosia, Pedoulas-2850, Cyprus

This ad is presented by listings admin, under supervision from , Licensed Real Estate Agent Reg no: 1234, Lic no: 603/E

Offered at: € 120,000 Estate ID: 38794 Ref: ba5225290