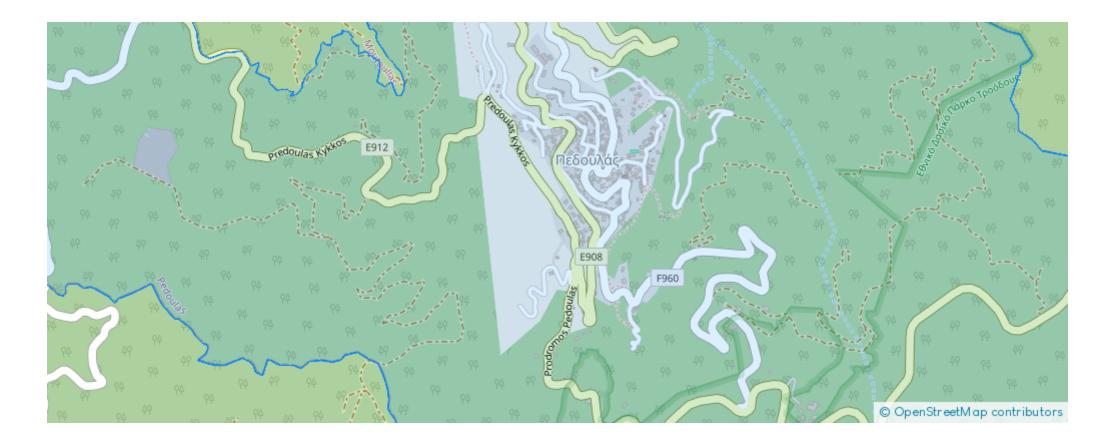

"""""Agriculture land in kalapanayiotis surrounded by a natural pine forest hills and view of Morfou bay"""""...