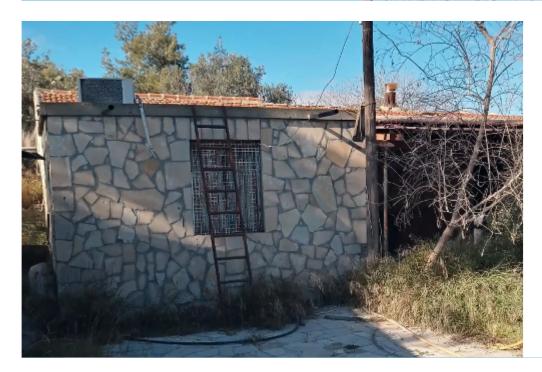

**Offered at:** €200,000

**Estate ID:** 38795

**Ref:** ba5248914

★-- Total plot's-land's area: 15794 m²

Available from: 2024-05-14

Offered at: 200,00

Type: Agricultural

For sale huge plot with an old house at Asgata village. plot size: 15794 sqm house size: approximately 100 sqm registered road electricity water (diatrisi) the plot includes approximately 150-200 olive trees. price is negotiable. for more info contact: email: leocharalambous1964@gmail.com whatsapp: (0061)0422657156...