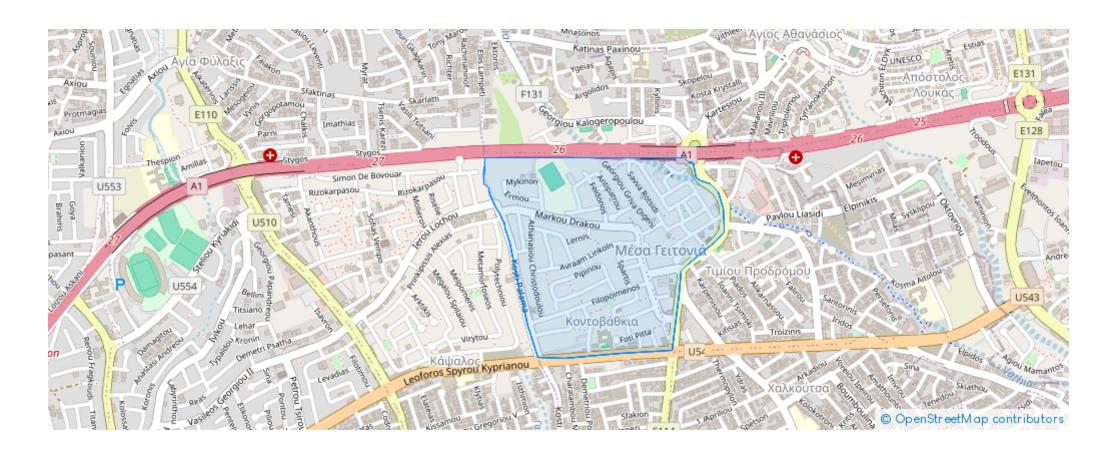

## **Estate on map:**

**Website:** realty.com.cy/p/agricultural-land-15794-m²-€200.000-

ba5248914

Email: info@rimatech.com.cy

**Phone:** +35795958898 // +35725714014

This ad is presented by listings admin, under supervision from ,