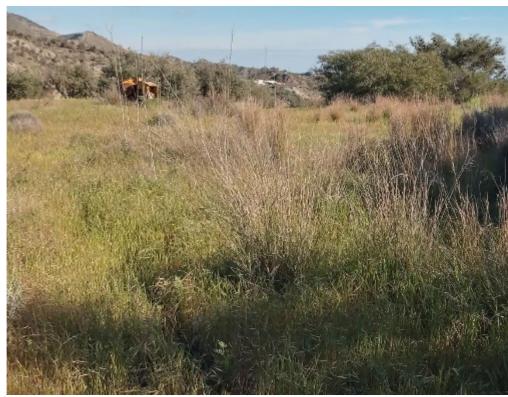

**Offered at:** €200,000

**Estate ID:** 38795

**Ref:** ba5248914

★-- Total plot's-land's area: 15794 m²

Available from: 2024-05-14

Offered at: 200,00

Type: Agricultural

For sale huge plot with an old house at Asgata village. plot size: 15794 sqm house size: approximately 100 sqm registered road electricity water (diatrisi) the plot includes approximately 150-200 olive trees. price is negotiable. for more info contact: email: leocharalambous1964@gmail.com whatsapp: (0061)0422657156...