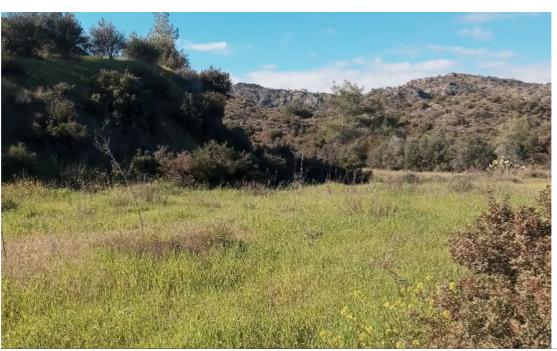

**Offered at:** €200,000

**Estate ID:** 38795

**Ref:** ba5248914

★-- Total plot's-land's area: 15794 m²

Available from: 2024-05-14

Offered at: 200,00

Type: Agricultural

For sale huge plot with an old house at Asgata village. plot size: 15794 sqm house size: approximately 100 sqm registered road electricity water (diatrisi) the plot includes approximately 150-200 olive trees. price is negotiable. for more info contact: email: leocharalambous1964@gmail.com whatsapp: (0061)0422657156...