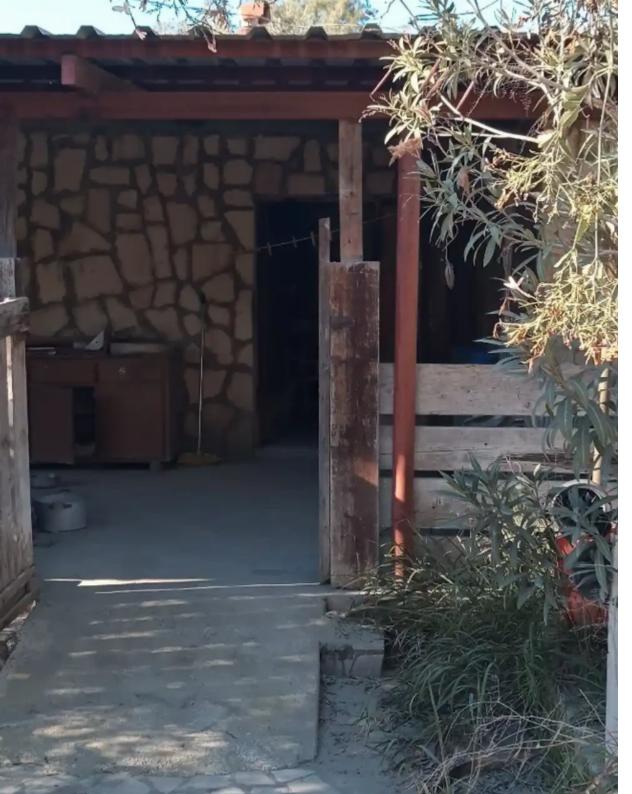

**Offered at:** €200,000

**Estate ID:** 38795

**Ref:** ba5248914

★-- Total plot's-land's area: 15794 m²

Available from: 2024-05-14

Offered at: 200,00

Type: Agricultural

For sale huge plot with an old house at Asgata village. plot size: 15794 sqm house size: approximately 100 sqm registered road electricity water (diatrisi) the plot includes approximately 150-200 olive trees. price is negotiable. for more info contact: email: leocharalambous1964@gmail.com whatsapp: (0061)0422657156...