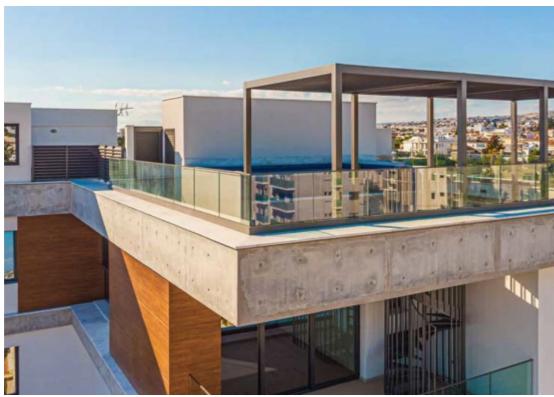

Type: **Apartment** 

• Area: Papas • Bedrooms: 2 • Number of w/c's: 2 • Project: Summer House • Unit number: 102 • Property floor: 1 • Indoor area, m2: 81.7 • Common area, m2: 8.8 • Storage area, m2: 2 • Cov. veranda, m2: 21.7 • Distance to sea: 700 • Energy Efficiency: A+ Is an great complex with luxury apartments situated in a prestigious Papas area in Limassol city. The project is situated within walking distance to Dasoudi Beach and Eucalyptus Park. Quiet surroundings and proximity to all city amenities imaginable provide the ideal conditions for happy family living. Your property will become a successful investment generating guaranteed income....