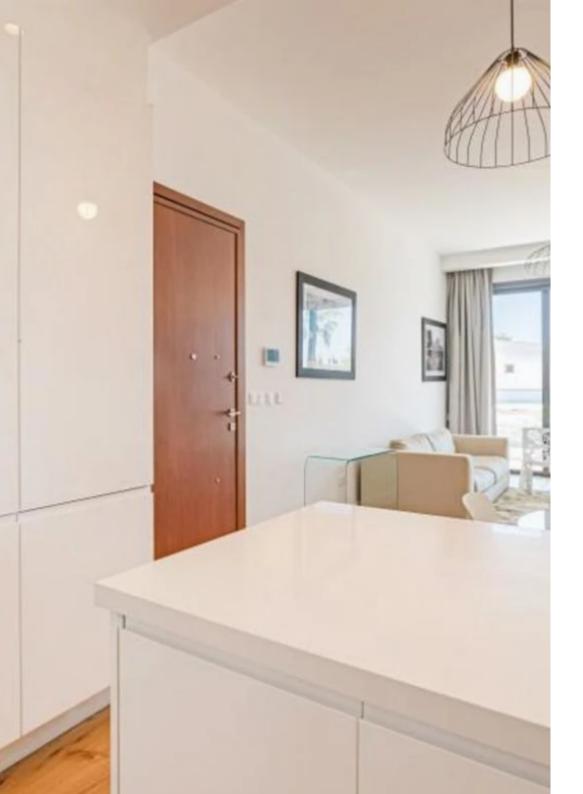

Type: **Apartment** 

• Area: Papas • Bedrooms: 2 • Number of w/c's: 2 • Project: Summer House • Unit number: 102 • Property floor: 1 • Indoor area, m2: 81.7 • Common area, m2: 8.8 • Storage area, m2: 2 • Cov. veranda, m2: 21.7 • Distance to sea: 700 • Energy Efficiency: A+ Is an great complex with luxury apartments situated in a prestigious Papas area in Limassol city. The project is situated within walking distance to Dasoudi Beach and Eucalyptus Park. Quiet surroundings and proximity to all city amenities imaginable provide the ideal conditions for happy family living. Your property will become a successful investment generating guaranteed income....