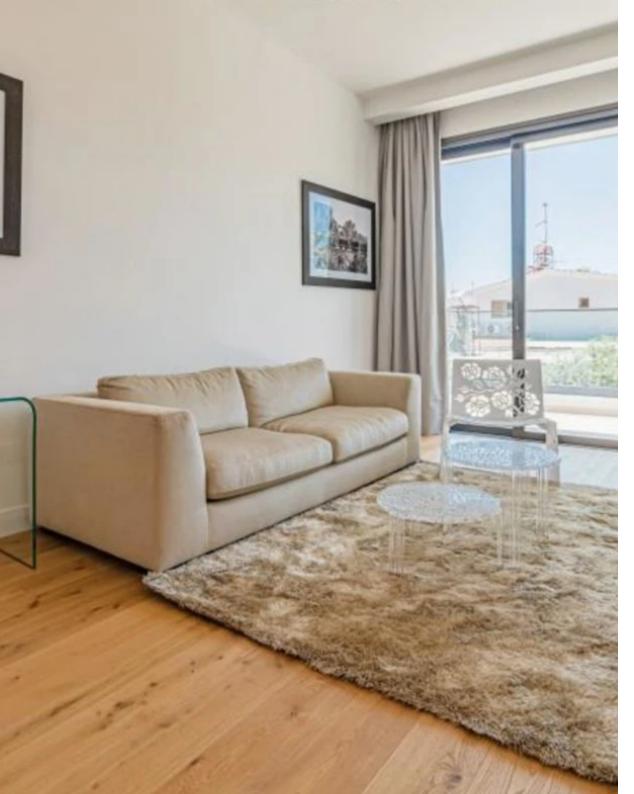

Type: **Apartment** 

• Area: Papas • Bedrooms: 2 • Number of w/c's: 2 • Project: Summer House • Unit number: 102 • Property floor: 1 • Indoor area, m2: 81.7 • Common area, m2: 8.8 • Storage area, m2: 2 • Cov. veranda, m2: 21.7 • Distance to sea: 700 • Energy Efficiency: A+ Is an great complex with luxury apartments situated in a prestigious Papas area in Limassol city. The project is situated within walking distance to Dasoudi Beach and Eucalyptus Park. Quiet surroundings and proximity to all city amenities imaginable provide the ideal conditions for happy family living. Your property will become a successful investment generating guaranteed income....