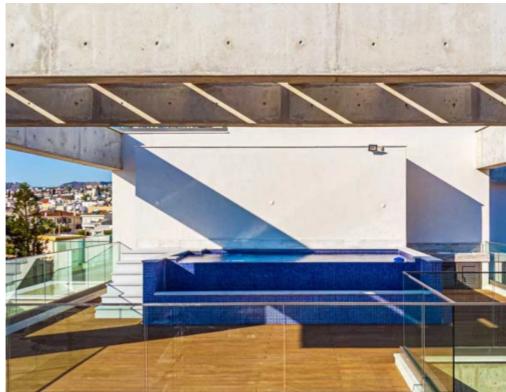

Type: **Apartment** 

• Area: Papas • Bedrooms: 2 • Number of w/c's: 2 • Project: Summer House • Unit number: 102 • Property floor: 1 • Indoor area, m2: 81.7 • Common area, m2: 8.8 • Storage area, m2: 2 • Cov. veranda, m2: 21.7 • Distance to sea: 700 • Energy Efficiency: A+ Is an great complex with luxury apartments situated in a prestigious Papas area in Limassol city. The project is situated within walking distance to Dasoudi Beach and Eucalyptus Park. Quiet surroundings and proximity to all city amenities imaginable provide the ideal conditions for happy family living. Your property will become a successful investment generating guaranteed income....