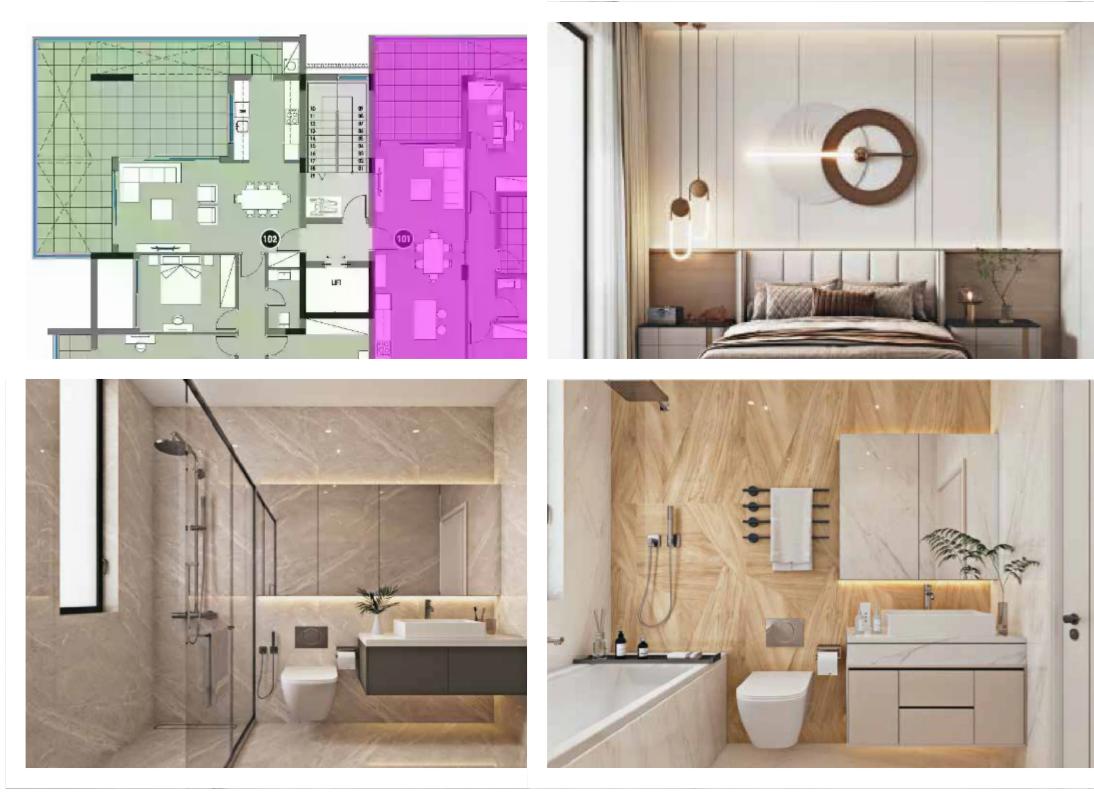

Offered at: €650,000 Estate ID: 38960 Ref: J4503L2008

Powered by REALTY

Presenting Apartment ?301 at Palm V, an exquisite residence within the exclusive Columbia Area of Limassol, Cyprus. This luxurious unit features two spacious bedrooms, two elegant bathrooms, and an indoor area of 110 square meters, with a total area of 154 square meters. Priced at \$650,000, it includes a designated parking space and a charming veranda spanning 26 square meters. Nestled within the breathtaking private estate of Palm V, this residence offers an unparalleled living experience that seamlessly blends modernity with sophistication. Surrounded by serene landscaped gardens, Palm V provides a contemporary oasis while still being conveniently located in the vibrant town center, i...