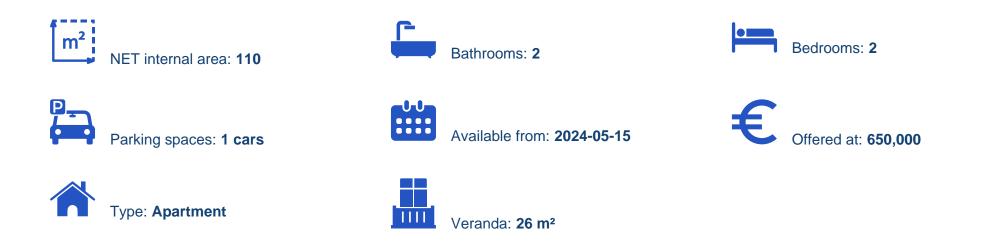

Offered at: €650,000 Estate ID: 38960 Ref: J4503L2008

Powered by REALTY

Presenting Apartment ?301 at Palm V, an exquisite residence within the exclusive Columbia Area of Limassol, Cyprus. This luxurious unit features two spacious bedrooms, two elegant bathrooms, and an indoor area of 110 square meters, with a total area of 154 square meters. Priced at \$650,000, it includes a designated parking space and a charming veranda spanning 26 square meters. Nestled within the breathtaking private estate of Palm V, this residence offers an unparalleled living experience that seamlessly blends modernity with sophistication. Surrounded by serene landscaped gardens, Palm V provides a contemporary oasis while still being conveniently located in the vibrant town center, i...