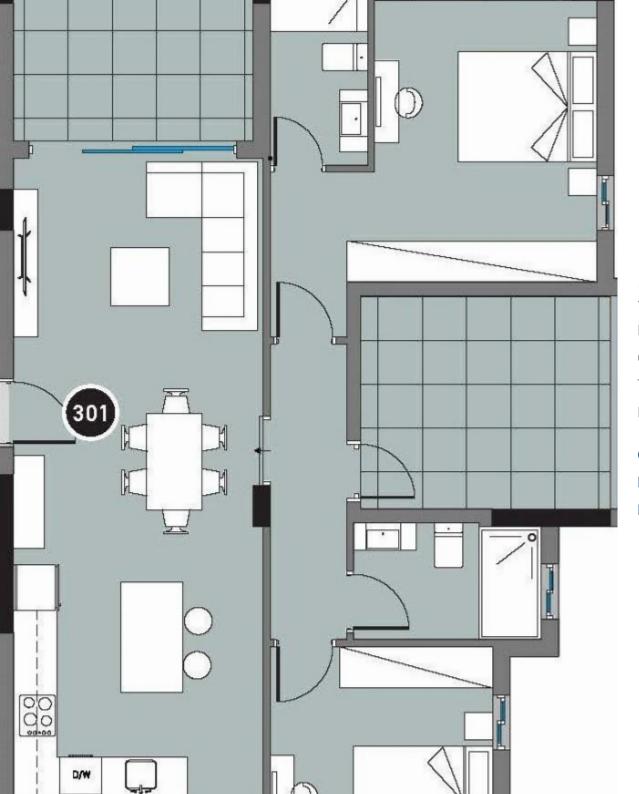

Offered at: €650,000 Estate ID: 38960 Ref: J4503L2008

Powered by REALTY

Presenting Apartment ?301 at Palm V, an exquisite residence within the exclusive Columbia Area of Limassol, Cyprus. This luxurious unit features two spacious bedrooms, two elegant bathrooms, and an indoor area of 110 square meters, with a total area of 154 square meters. Priced at \$650,000, it includes a designated parking space and a charming veranda spanning 26 square meters. Nestled within the breathtaking private estate of Palm V, this residence offers an unparalleled living experience that seamlessly blends modernity with sophistication. Surrounded by serene landscaped gardens, Palm V provides a contemporary oasis while still being conveniently located in the vibrant town center, i...