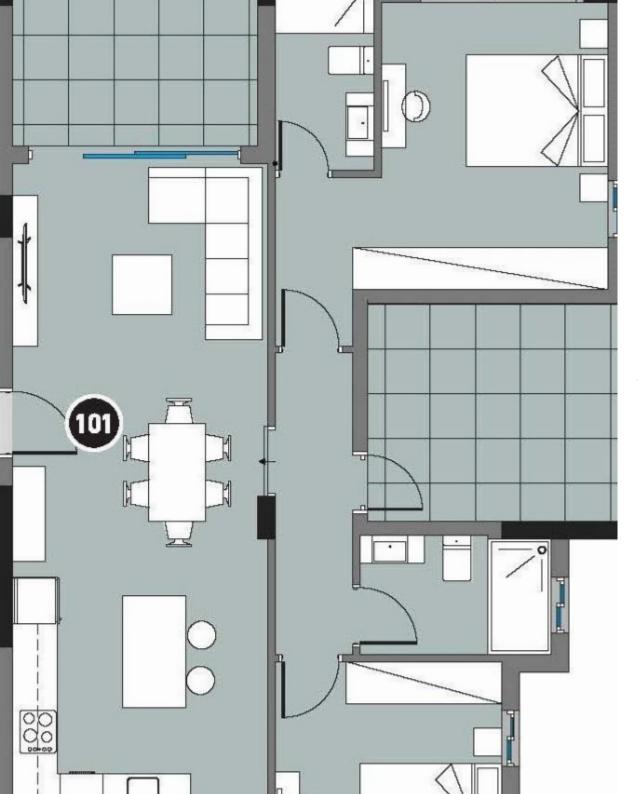

Offered at: €472,000 Estate ID: 38963 Ref: J4503L2004

Introducing Apartment ?101 at Palm V, a luxurious residence in the prestigious Columbia Area of Limassol, Cyprus. This exquisite unit boasts two spacious bedrooms, two elegant bathrooms, and a total indoor area of 88 square meters, with a generous total area of 131 square meters. Priced at \$472,000, it offers a single parking space and a charming veranda spanning 31 square meters. Nestled within Palm V's captivating private estate, this apartment epitomizes modern sophistication in one of Limassol's most sought-after neighborhoods. Surrounded by tranquil landscaped gardens, Palm V provides an oasis of contemporary living amidst the vibrant pulse of the city center. Meticulously craft...