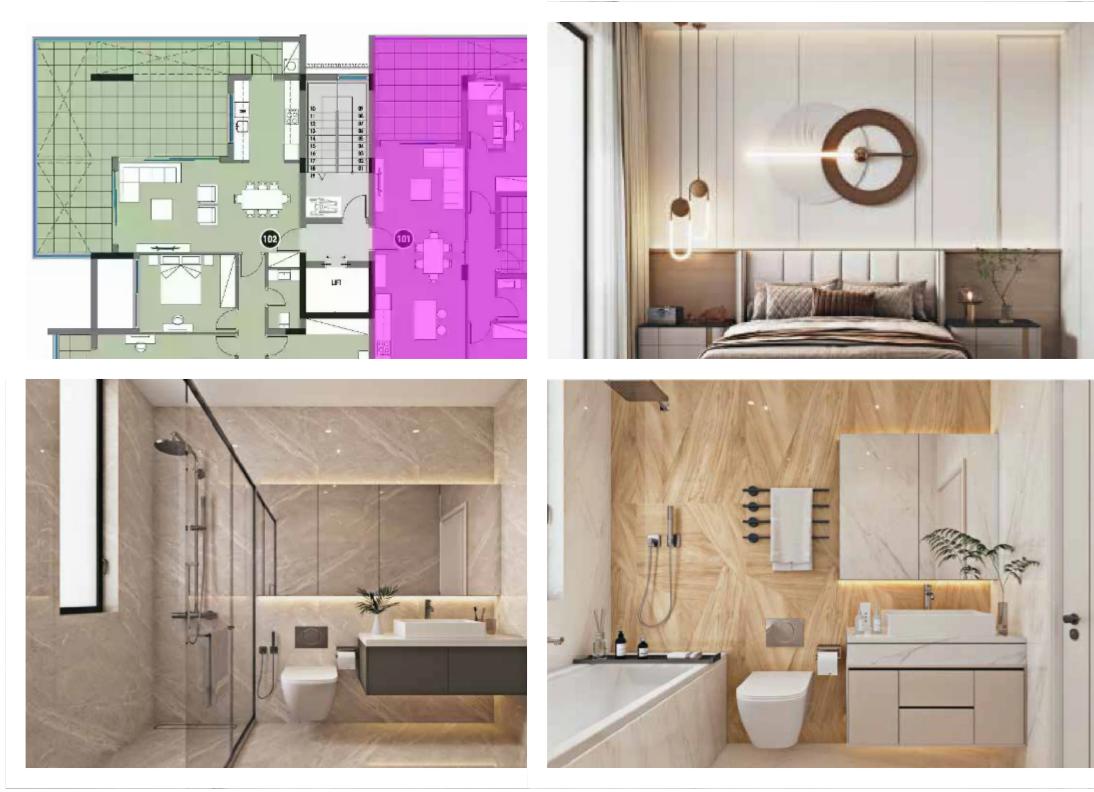

Offered at: €472,000 Estate ID: 38963 Ref: J4503L2004

Introducing Apartment ?101 at Palm V, a luxurious residence in the prestigious Columbia Area of Limassol, Cyprus. This exquisite unit boasts two spacious bedrooms, two elegant bathrooms, and a total indoor area of 88 square meters, with a generous total area of 131 square meters. Priced at \$472,000, it offers a single parking space and a charming veranda spanning 31 square meters. Nestled within Palm V's captivating private estate, this apartment epitomizes modern sophistication in one of Limassol's most sought-after neighborhoods. Surrounded by tranquil landscaped gardens, Palm V provides an oasis of contemporary living amidst the vibrant pulse of the city center. Meticulously craft...