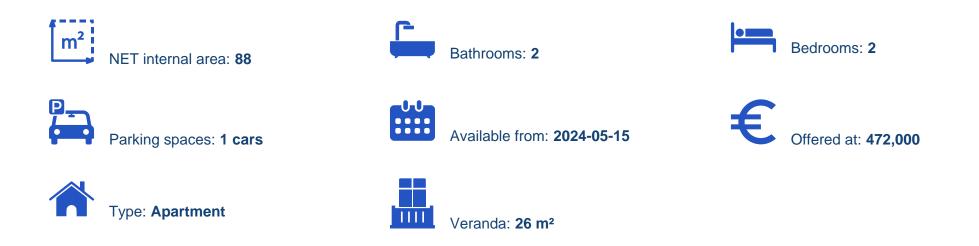

Offered at: €472,000 Estate ID: 38963 Ref: J4503L2004

Introducing Apartment ?101 at Palm V, a luxurious residence in the prestigious Columbia Area of Limassol, Cyprus. This exquisite unit boasts two spacious bedrooms, two elegant bathrooms, and a total indoor area of 88 square meters, with a generous total area of 131 square meters. Priced at \$472,000, it offers a single parking space and a charming veranda spanning 31 square meters. Nestled within Palm V's captivating private estate, this apartment epitomizes modern sophistication in one of Limassol's most sought-after neighborhoods. Surrounded by tranquil landscaped gardens, Palm V provides an oasis of contemporary living amidst the vibrant pulse of the city center. Meticulously craft...