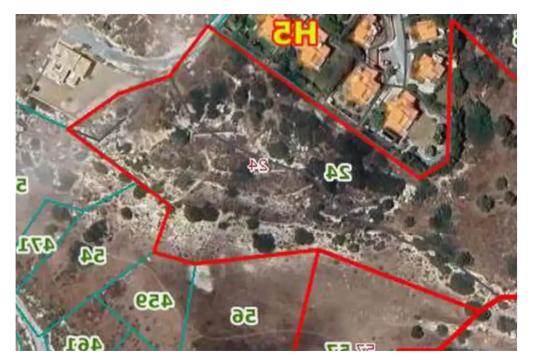

## (Share) Residential land 3619 m² €230.000

Limassol, Agios-Tychon-4521, Cyprus

This ad is presented by listings admin, under supervision from,

Licensed Real Estate Agent Reg no: 1234, Lic no: 603/E

**Offered at:** €230,000

**Estate ID:** 39013

**Ref:** ba5145258











+--
+ Total plot's-land's area: 3619 m²



Coverage: 20 %



Density: 30 %



Available from: 2024-05-15



Offered at: 230,000



Type: Residential



mage not found or type unknown

Planning zone: **H5** 

. . .

## **Estate on map:**









Website: realty.com.cy/p/(share)-residential-land-3619-m²-

€230.000-ba5145258

Email: info@rimatech.com.cy

**Phone:** +35795958898 // +35725714014

This ad is presented by listings admin, under supervision from,

Licensed Real Estate Agent Reg no: 1234, Lic no: 603/E