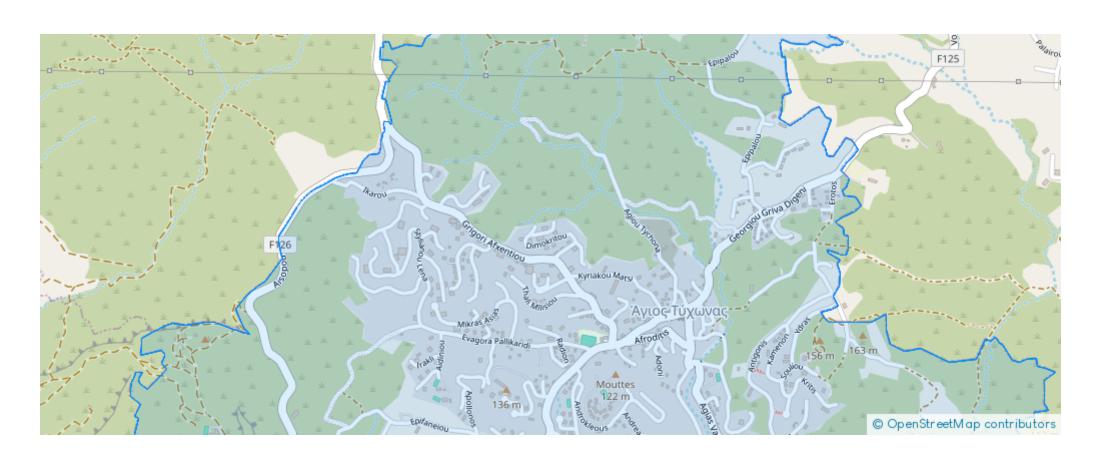

**Estate ID:** 39013

**Ref:** ba5145258

+--
+ Total plot's-land's area: 3619 m²

Coverage: 20 %

Density: 30 %

Available from: 2024-05-15

Offered at: 230,000

Type: Residential

mage not found or type unknown

Planning zone: **H5** 

. . .