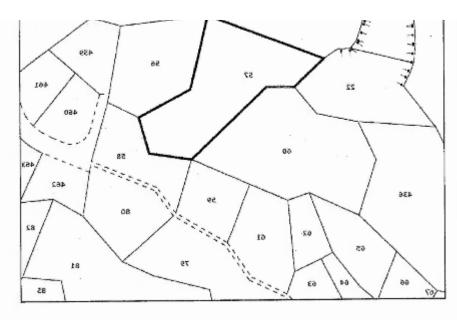

**Estate ID:** 39013

**Ref:** ba5145258

+--
+ Total plot's-land's area: 3619 m²

Coverage: 20 %

Density: 30 %

Available from: 2024-05-15

Offered at: 230,000

Type: Residential

mage not found or type unknown

Planning zone: **H5** 

. . .