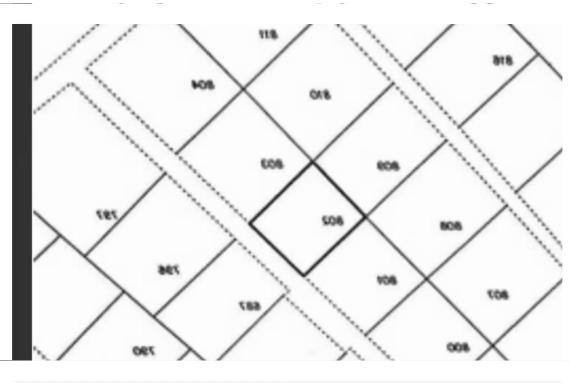

: Όπως φαίνονται στο επίσημο Κτηματικό σχέδιο

Αριθμός Εγγραφής

0/9154

Αναφορά Κτηματικού Σχεδίου

Φύλλο :45 Execto :14

Τμήμα :0 Τεμάχιο:802

KA ( para:1:5000

Total plot's-land's area: 539 m<sup>2</sup>

Coverage: 50 %

Density: 90 %

Available from: 2024-05-15

Offered at: 67,000

Type: Residentia

mage not found or type unknown

Planning zone: **H2** 

WATER AND ELECTRICITY SUPPLY. PRICE NEGOTIABLE....