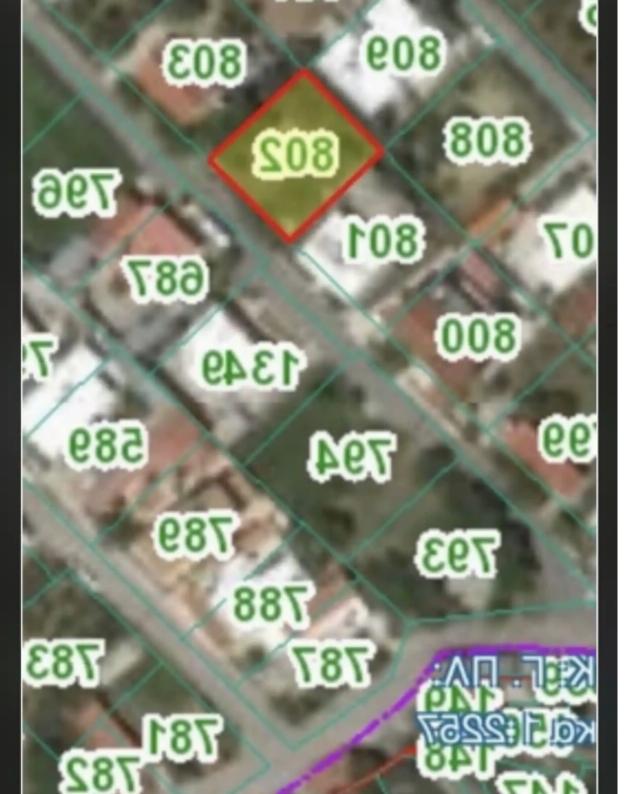

: Όπως φαίνονται στο επίσημο Κτηματικό σχέδιο

Αριθμός Εγγραφής

0/9154

Αναφορά Κτηματικού Σχεδίου

Φύλλο :45 Execto :14

Τμήμα :0 Τεμάχιο:802

KA ( para:1:5000

Total plot's-land's area: 539 m<sup>2</sup>

Coverage: 50 %

Density: 90 %

Available from: 2024-05-15

Offered at: 67,000

Type: Residentia

mage not found or type unknown

Planning zone: **H2** 

WATER AND ELECTRICITY SUPPLY. PRICE NEGOTIABLE....