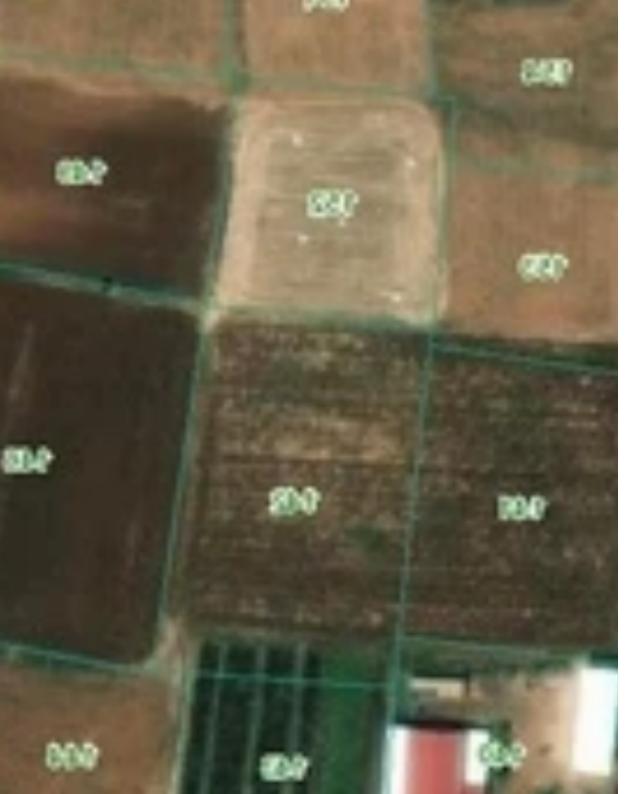

Offered at: €135,000 Estate ID: 39020 Ref: ba5008046

for sale Residential plot at an area before Paliometocho area close to Nicosia. Square plot clean with view at Pendadaktylos close to 2,000 square meters. THE PRICE IS PLUS VAT...