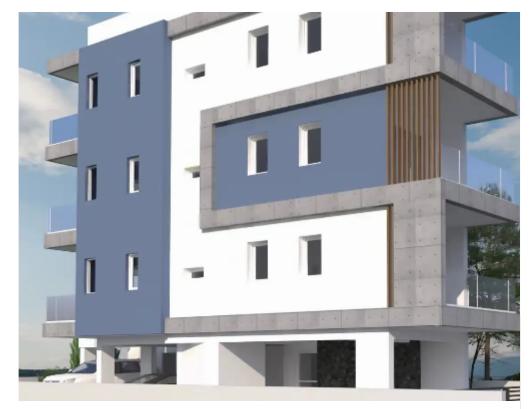

## 2-bedroom apartment f?r s?le €240.000

Limassol, Prymary-School-Agia-Phyla-Agia-Fylaxis-3115, Cyprus
This ad is presented by listings admin, under supervision from,
Licensed Real Estate Agent Reg no: 1234, Lic no: 603/E

Offered at: 240,000

Type: Apartment

2 bedroom new apartment in Agia Fyla 75m internal area +21m covered veranda. Main bathroom and guest WC. Building with 3 apartments only. Las available apartment on the second floor Ready to move in. To arrange viewing or for more details please call....