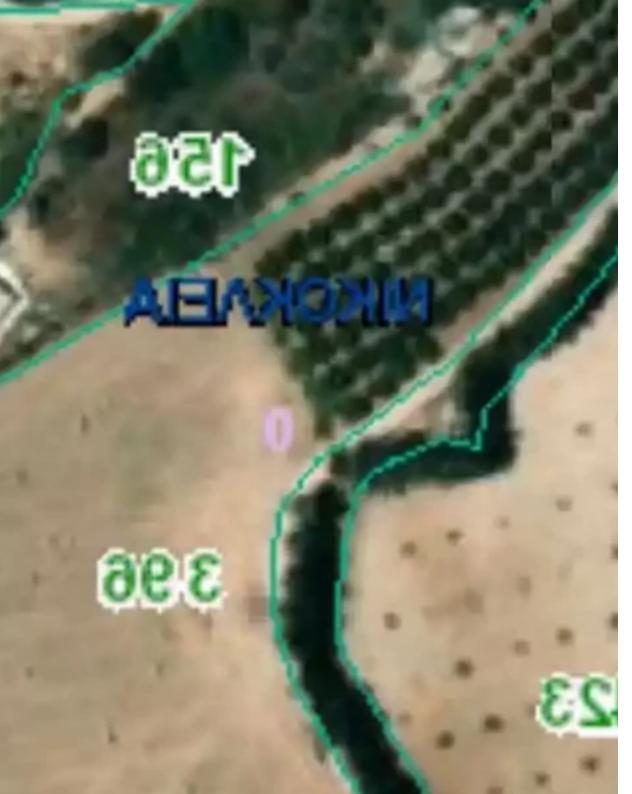

"""Exceptional opportunity to secure this big plot in Nikokleia village. The property is located close to the community's center and has excellent access towards the neighbouring communities and the highway. Within 10 minutes away from Paphos Airport, 10 minutes from Aphrodite Hills and 15 minutes from Paphos town. There's also a gas station next to it. It has provision for water, electricity and an even flat shape with a registered road along its northern boundary with a frontage of the main road. 15khm from Paphos 20khm from Pissouri 10khm from Paphos international airport 10khm from Aphrodite Hills Size: 15000 square meters Planning zone: H3 Density: 60% Coverage: 35% For ...