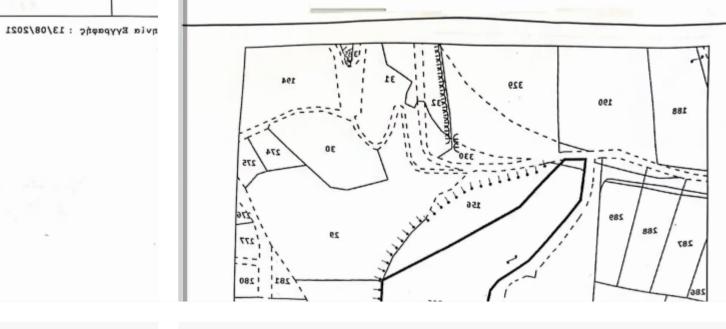

**Offered at:** €2,000,000

**Estate ID:** 39040

**Ref:** ba5249940

Αριθμός Φακέλου : 6/ΑΧ/4/1998

Total plot's-land's area: 15000 m²

Available from: 2024-05-15

Offered at: 2,000,000

Type: Residentia