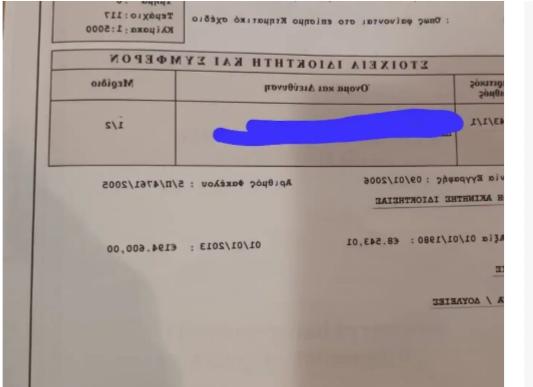

## Residential land 1673 m<sup>2</sup>

€290.000

Limassol, Apos-Loukas-Kolossi-4632, Cyprus

This ad is presented by listings admin, under supervision from,

Licensed Real Estate Agent Reg no: 1234, Lic no: 603/E

**Offered at:** €290,000

**Estate ID:** 39041

**Ref:** ba5250339

+ → → Total plot's-land's area: 1673 m²

Coverage: 50 %

Density: 90 %

Available from: 2024-05-15

Offered at: **290,000** 