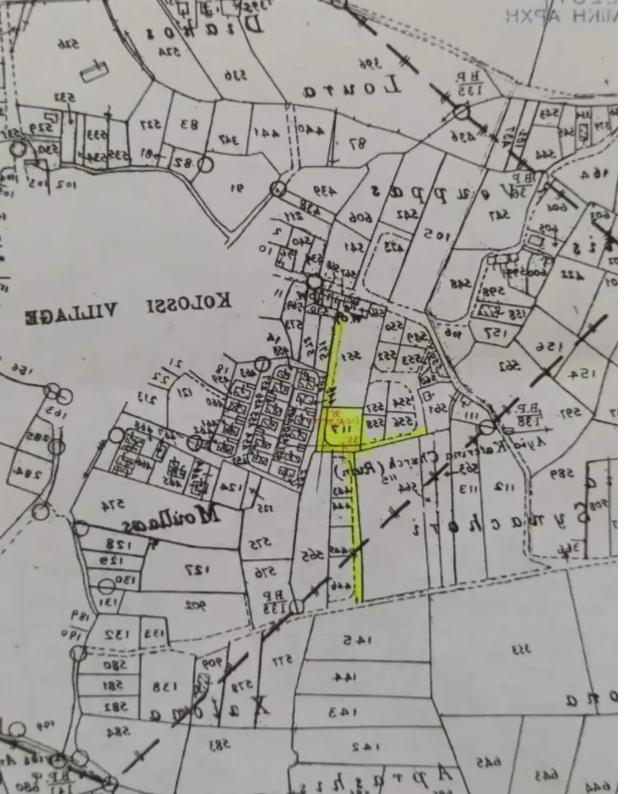

Type: **Residential** 

mage not found or type unknown

Planning zone: **H2** 

Residential land at Kolossi village (Ayios Loukas) total area of 1673 m<sup>2</sup> H<sup>2</sup> Zone...