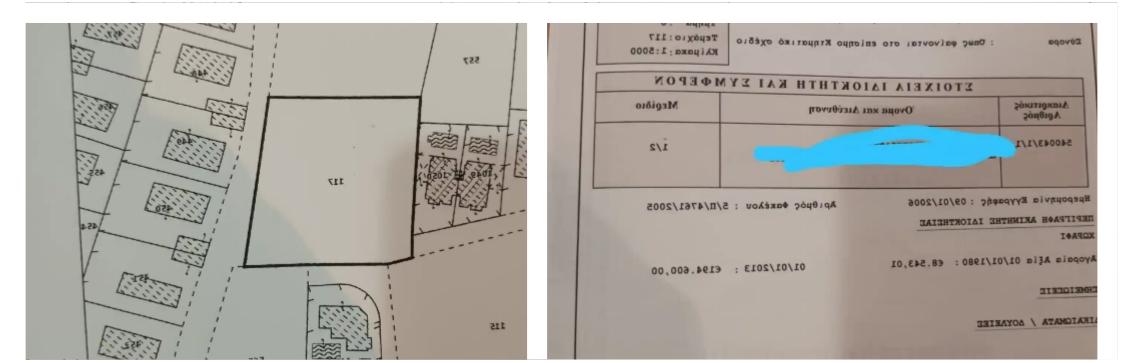

## Residential land 1673 m<sup>2</sup>

€290.000

Limassol, Apos-Loukas-Kolossi-4632, Cyprus

This ad is presented by listings admin, under supervision from,

Licensed Real Estate Agent Reg no: 1234, Lic no: 603/E

**Offered at:** €290,000

**Estate ID:** 39041

**Ref:** ba5250339

+ → → Total plot's-land's area: 1673 m²

Coverage: 50 %

Density: 90 %

Available from: 2024-05-15

Offered at: **290,000** 