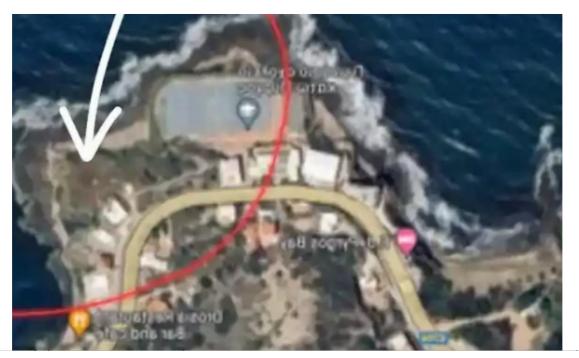

Available from: 2024-05-15

Offered at: 132,000

Type: Residential

Sea front plot with amazing view to the village coz of its location, 420 Sq meters with 50% density and 30% coverage. The plot is 2938 square meters and 1/7 (420 sq m )of it is for sale. It has a distribution in the land registry, and it can immediately obtain a building permit for residential construction.